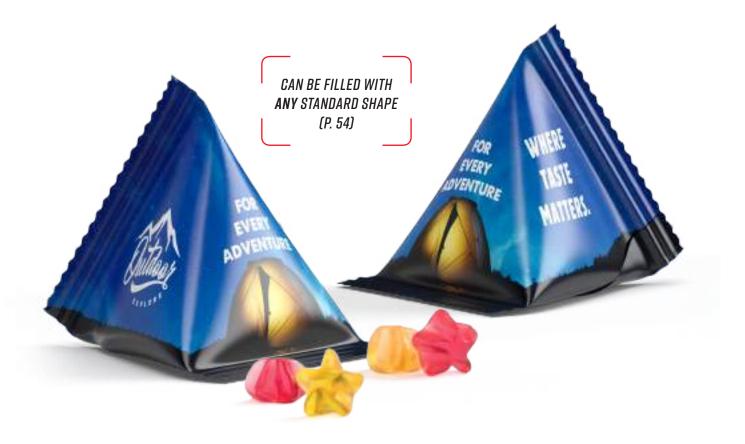

ART.-NO.: 1027

## **TETRAHEDRON**

## STANDARD JELLY GUM SHAPES

Print 4-c Euroscale

Order quantity Starting at 1.500 pieces

Content Premium quality Trolli fruit jelly gums with 10% fruit

juice content, colourful mixture, 15 g

Shelf life 12 months

Format Approx. 65 x 70 mm

Request the dimensions of the advertising space

as an imposition layout

Material Tetrahedron made of white or transparent foil,

climate neutral

**Delivery packing** Product box containing 250 pieces, 4 product boxes

per shipping box

Delivery time Generally 10-20 working days after approval for

printing. Please also refer to the "Information" section

in the catalogue or go to go.pfile.de/agb-en