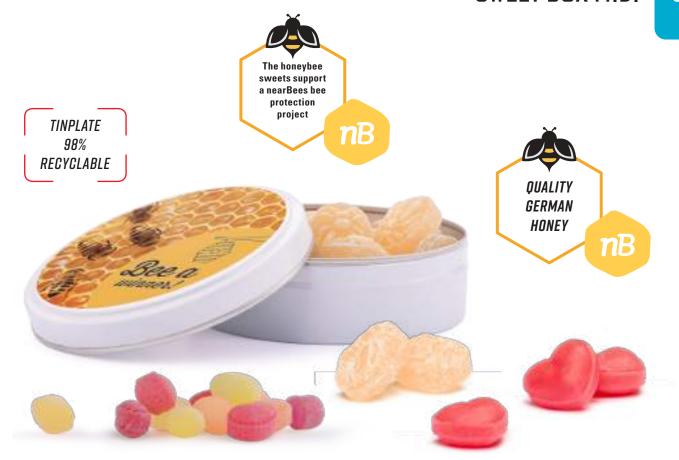

Print 4-c Euroscale
Order quantity Starting at 300 pieces

Content Honeybee sweets with top-quality german honey by

nearBees, 50 g; Cherry flavour heart-shaped sweets, 50 g; Micro sweets in the varieties Fruit mix (raspberry,

lemon and peach) or Japanese mint, 50 g

Shelf life 24 months

Format Height approx. 25 mm, Ø approx. 75 mm

Request the dimensions of the advertising space

as an imposition layout

Material White tin with lid made of 98% recyclable tinplate,

climate neutral

Delivery packing Product box containing 100 pieces, 2 product boxes per

shipping box

**Delivery time** Generally 10-20 working days after approval for

printing. Please also refer to the "Information" section

## **FILLING OPTIONS**

Honeybee Fruit mix

Japanese mint

sweets

Cherry flavour heart-shaped sweets

Freshness seal all round

sweets