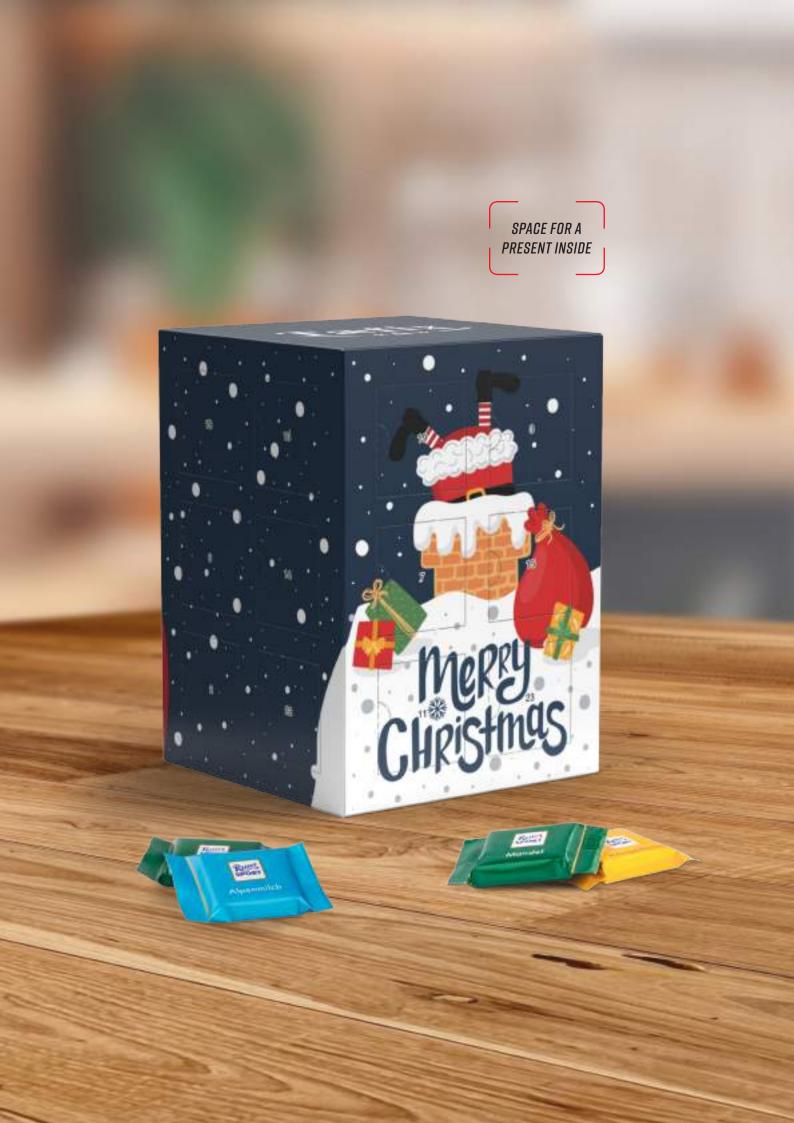

## **TOWER ADVENT CALENDAR**

COMPOSTABLE INLAY

Print 4-c Euroscale

Order quantity Starting at 120 pieces

24 Ritter SPORT chocolate bites, colourful mixture, 120 g Content

Seasonal article – while stocks last!

Shelf life Until at least 31.01.2025 **Format** Approx. 110 x 150 x 110 mm

Request the dimensions of the advertising space

as an imposition layout

Material White, FSC-certified solid cardboard cover with

compostable inlay, climate neutral

**Delivery packing** Product box containing 30 pieces, product box =

shipping box

Generally 10-20 working days after approval for **Delivery time** 

printing. Please also refer to the "Information" section in the catalogue or go to go.pfile.de/agb-en

## CONTENT

Alpine Milk

A SPECIAL PRESENT INSIDE THE TOWER APPROX. 150 X 85 X 85 MM