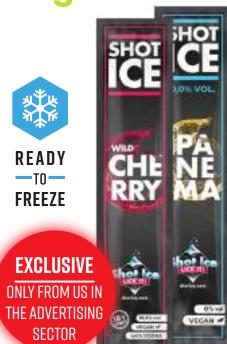

## **BIG BOX SHOT ICE PACK OF 3**

ART.-NO.: 1258

**Print** 4-c Euroscale

Order quantity Starting at 288 pieces Content Included in basic price:

Shot Ice water-ice in the non-alcoholic varieties Juicy Mango Pineapple and Icy Ipanema, only unmixed, 40 ml

For an additional charge:

Shot Ice water-ice in the alcoholic varieties Crisp Passionfruit, Fresh Lemon, Blueberry Mint, Blue Raspberry, Black Cassis Lime, Wild Cherry, Watermelon Hibiscus and Blackberry Cannabis, only unmixed, 40 ml

Shelf life 6 months

**Format** Approx. 50 x 221,5 x 16,5 mm

Request the dimensions of the advertising space

as an imposition layout

Material Promotional packaging made of white, FSC-certified

cardboard, climate neutral