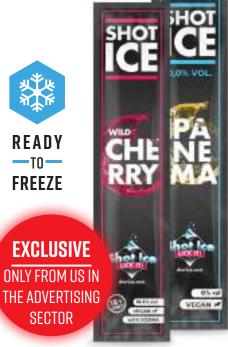

## **BIG BOX SHOT ICE PACK OF 3**

ART.-NO.: 1258

**Print** 4-c Euroscale

Order quantity Starting at 288 pieces Content Included in basic price:

Shot Ice water-ice in the non-alcoholic varieties Juicy Mango Pineapple and Icy Ipanema, only unmixed, 40 ml

For an additional charge:

Shot Ice water-ice in the alcoholic varieties Crisp Passionfruit, Fresh Lemon, Blueberry Mint, Blue Raspberry, Black Cassis Lime, Wild Cherry, Watermelon Hibiscus and Blackberry Cannabis, only unmixed, 40 ml

Shelf life 6 months

**Format** Approx. 50 x 221,5 x 16,5 mm

Request the dimensions of the advertising space

as an imposition layout

Material Promotional packaging made of white, FSC-certified

cardboard, climate neutral