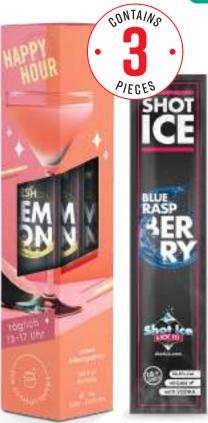

in the catalogue or go to go.pfile.de/agb-en

**Print** 4-c Euroscale

Order quantity Starting at 252 pieces

Included in basic price: Content

3 Shot Ice water-ice in the non-alcoholic varieties Juicy Mango Pineapple and Icy Ipanema, only unmixed, 120 ml

For an additional charge:

3 Shot Ice water-ice in the alcoholic varieties Crisp Passionfruit, Fresh Lemon, Blueberry Mint, Blue Raspberry, Black Cassis Lime, Wild Cherry, Watermelon Hibiscus and Blackberry Cannabis, only unmixed, 120 ml

Shelf life 6 months

**Format** Approx. 45 x 221,5 x 44 mm

Request the dimensions of the advertising space

as an imposition layout

Material Promotional packaging made of white, FSC-certified

cardboard, climate neutral