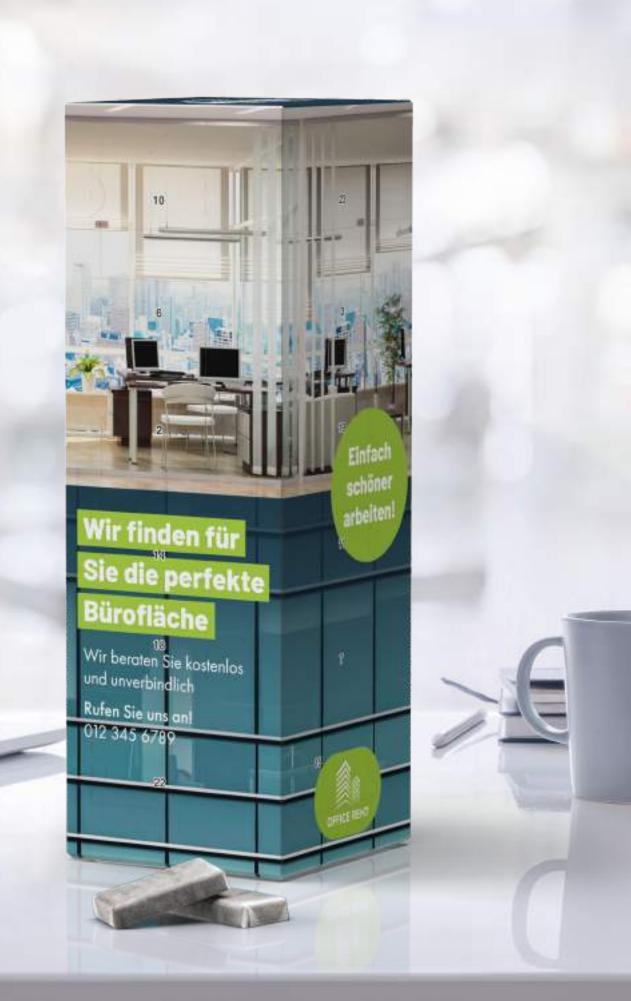

## **ECO HIGH TOWER ADVENT CALENDAR**

Seasonal article – while stocks last!

 Shelf life
 Until at least 31.01.2025

 Format
 Approx. 224,5 x 76 x 76 m

Approx. 224,5 x 76 x 76 mm Request the dimensions of the advertising space

as an imposition layout

Material White solid cardboard cover with an inlay made of 100%

cardboard – can be disposed of in a normal waste paper

bin, FSC-certified, recyclable, climate neutral

Delivery packing Product box containing 24 pieces,