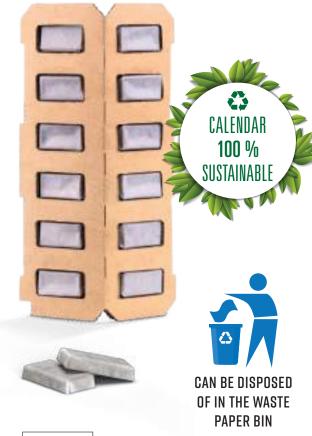

## **CARDBOARD INLAY**

Print 4-c Euroscale

Order quantity Starting at 120 pieces

Content 24 Alpine milk mini chocolate bars with Fairtrade

ingredients, wrapped in glassine paper

(can be disposed of in a normal waste paper bin), 72 g

Material White solid cardboard cover with an inlay made of 100%

cardboard – can be disposed of in a normal waste paper

bin, FSC-certified, recyclable, climate neutral

Delivery packing Product box containing 24 pieces,

## CONTENT

Mini chocolate bars

WRAPPED IN GLASSINE
PAPÈR, CAN BE
DISPOSED OF IN A NORMAL
WASTE PAPER BIN!

Alpine milk