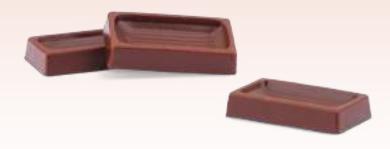

## CONTENT

Mini chocolate bars

WRAPPED IN GLASSINE
PAPÈR, CAN BE
DISPOSED OF IN A NORMAL
WASTE PAPER BIN!

Alpine milk