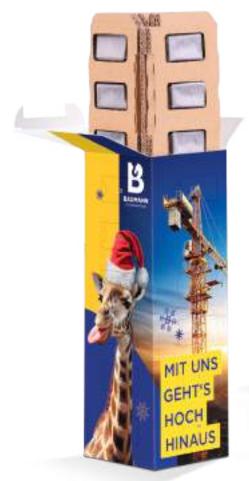

## **ECO HIGH TOWER ADVENT CALENDAR**

## **CARDBOARD INLAY**

Print 4-c Euroscale

Order quantity Starting at 120 pieces

Content 24 Alpine milk mini chocolate bars with Fairtrade

ingredients, wrapped in glassine paper

(can be disposed of in a normal waste paper bin), 72 g

Material White solid cardboard cover with an inlay made of 100%

cardboard – can be disposed of in a normal waste paper

bin, FSC-certified, recyclable, climate neutral

Delivery packing Product box containing 24 pieces,