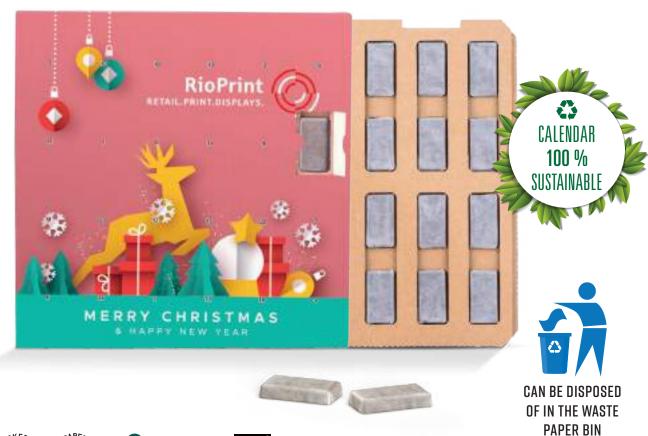

## MINI BAR ADVENT CALENDAR

**ECO CARDBOARD INLAY** 

Print 4-c Euroscale
Order quantity Starting at 100 pieces

Content 24 Alpine milk mini chocolate bars with Fairtrade

ingredients, wrapped in glassine paper

(can be disposed of in a normal waste paper bin), 72 g

Seasonal article – while stocks last!

Shelf life Until at least 31.01.2025

Format Approx. 210 x 210 x 14 mm postage-friendly format

Request the dimensions of the advertising space

as an imposition layout

Material White solid cardboard cover with an inlay made of 100%

cardboard – can be disposed of in a normal waste paper

bin, FSC-certified, recyclable, climate neutral

Delivery packing Product box containing 50 pieces, 2 product boxes