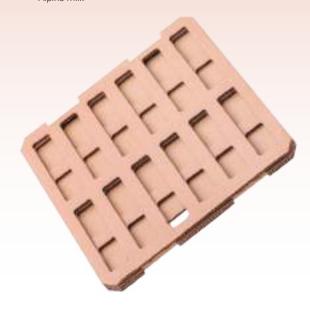

## MINI BAR ADVENT CALENDAR

**ECO CARDBOARD INLAY** 

Print 4-c Euroscale
Order quantity Starting at 100 pieces

Content 24 Alpine milk mini chocolate bars with Fairtrade

ingredients, wrapped in glassine paper

as an imposition layout

Material White solid cardboard cover with an inlay made of 100%

cardboard – can be disposed of in a normal waste paper

bin, FSC-certified, recyclable, climate neutral

Delivery packing Product box containing 50 pieces, 2 product boxes

per shipping box

Delivery time Generally 10-20 working days after approval for

printing. Please also refer to the "Information" section

in the catalogue or go to go.pfile.de/agb-en

Mini chocolate bars

WRAPPED IN GLASSINE PAPER, CAN BE DISPOSED OF IN A NORMÁL WASTE PAPER BIN!