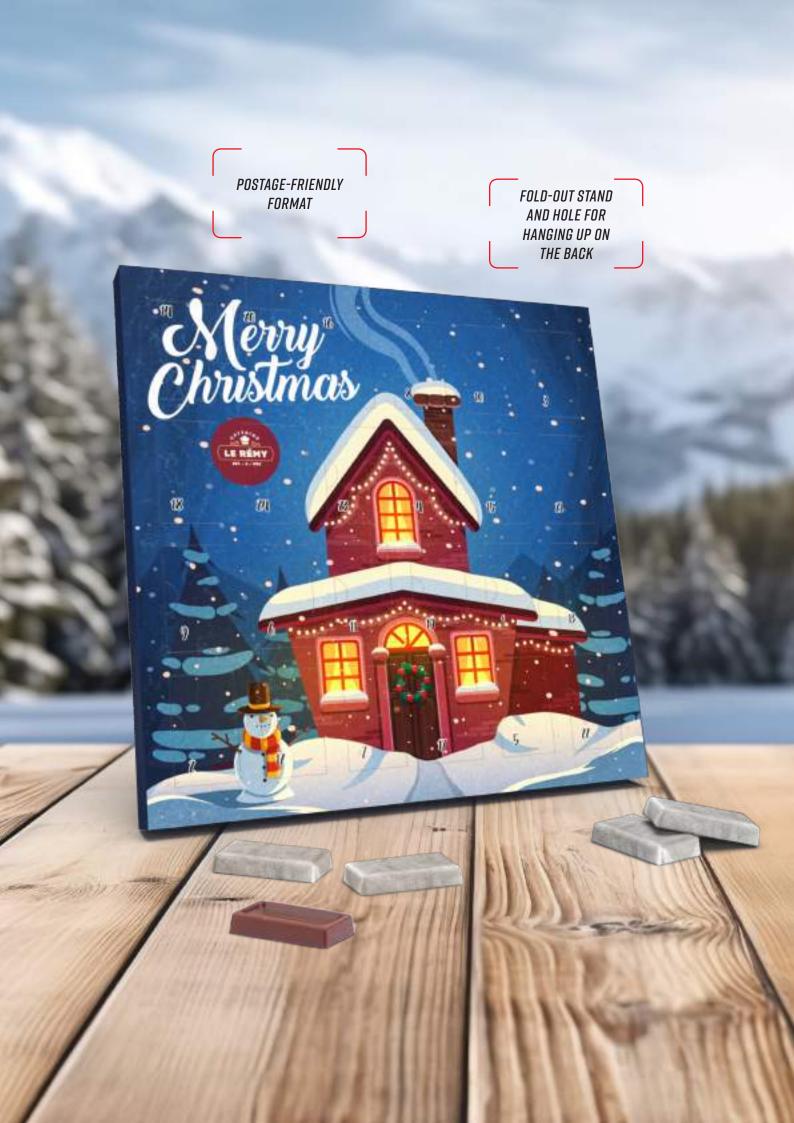

## MINI BAR ADVENT CALENDAR

**ECO CARDBOARD INLAY** 

Print 4-c Euroscale
Order quantity Starting at 100 pieces

Content 24 Alpine milk mini chocolate bars with Fairtrade

ingredients, wrapped in glassine paper

(can be disposed of in a normal waste paper bin), 72 g

Seasonal article – while stocks last!

Shelf life Until at least 31.01.2025

Format Approx. 210 x 210 x 14 mm postage-friendly format

Request the dimensions of the advertising space

as an imposition layout

Material White solid cardboard cover with an inlay made of 100%

cardboard – can be disposed of in a normal waste paper

bin, FSC-certified, recyclable, climate neutral

Delivery packing Product box containing 50 pieces, 2 product boxes

per shipping box

Delivery time Generally 10-20 working days after approval for

printing. Please also refer to the "Information" section

in the catalogue or go to go.pfile.de/agb-en

Mini chocolate bars

WRAPPED IN GLASSINE PAPER, CAN BE DISPOSED OF IN A NORMÁL WASTE PAPER BIN!

Alpine milk