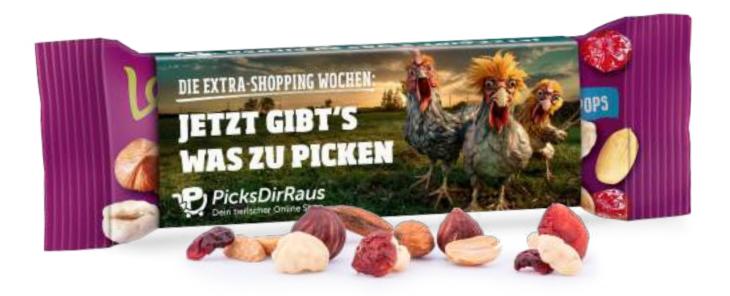

## LORENZ PROMOTIONAL SLIPCASE

Content Lorenz Nut & Fruit mix with yoghurt pops, 40 g

Shelf life 3 months

**Format** Approx. 160 x 50 x 18 mm

Request the dimensions of the advertising space

as an imposition layout

## **CONTENT**

Lorenz

Nut & Fruit mix with yoghurt pops