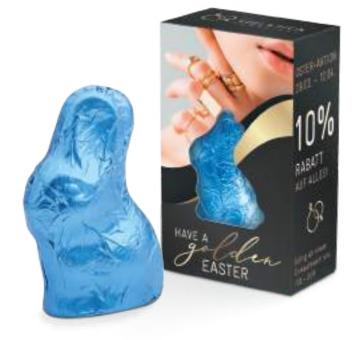

## **EASTER BUNNY MINI**

MADE FROM RESCUED MIXED CHOLOATE

Print 4-c Euroscale

Order quantity Starting at 600 pieces Content Included in basic price:

Klett Easter bunny made of whole milk chocolate, 12,5 g

For an additional charge:

Rettergut Easter bunny mini from rescued mixed

chocolate, 12,5 g

Seasonal article – while stocks last!

Shelf life Until at least 30.06.2024 Approx. 37,5 x 62,5 x 22 mm **Format** 

Request the dimensions of the advertising space

as an imposition layout

Material Promotional box made of white, FSC-certified

cardboard, climate neutral

Delivery packing Product box containing 150 pieces, 8 product boxes