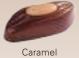

## **CONTENT**

Lindt

Nut cup

Amande

Whole milk with brittle

Champagne truffle

ALSO AVAILABLE WITH OTHER FILLINGS: EASTER P. 162 CHRISTMAS P. 226

CHRISTMAS TREE PAGE 236