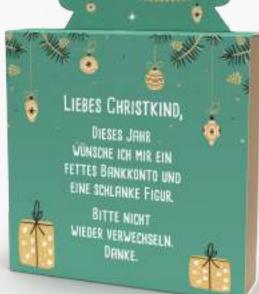

O BREAK OUT AND DISPLAY **POSSIBLE ON REQUEST** 











Print 4-c Euroscale

Order quantity Starting at 180 pieces Content 9 Lindt Mini Pralinés, 44 g

Shelf life 4 months

Approx. 100 x 100 x 25 mm **Format** 

Request the dimensions of the advertising space

as an imposition layout

Promotional slipcase made of white, FSC-certified Material

cardboard, climate neutral

Delivery packing Product box containing 90 pieces, 4 product boxes

per shipping box

Generally 10-20 working days after approval for **Delivery time** printing. Please also refer to the "Information" section

in the catalogue or go to go.pfile.de/agb-en

## **CONTENT**

Lindt







Nut cup



Amande



Whole milk with brittle



Champagne truffle

ALSO AVAILABLE WITH OTHER FILLINGS: EASTER P. 162 CHRISTMAS P. 226





CHRISTMAS TREE PAGE 236









SANTA HAT PAGE 237

EASTER BUNNY EARS
PAGE 172