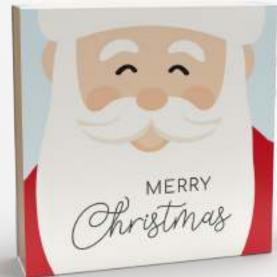

E ON REQUEST** 











Print 4-c Euroscale

Order quantity Starting at 180 pieces Content 9 Lindt Mini Pralinés, 44 g

Shelf life 4 months

Approx. 100 x 100 x 25 mm **Format** 

Request the dimensions of the advertising space

as an imposition layout

Promotional slipcase made of white, FSC-certified Material

cardboard, climate neutral

Delivery packing Product box containing 90 pieces, 4 product boxes

per shipping box

Generally 10-20 working days after approval for **Delivery time** printing. Please also refer to the "Information" section

in the catalogue or go to go.pfile.de/agb-en

## **CONTENT**

Lindt







Nut cup



Amande



Whole milk with brittle



Champagne truffle

ALSO AVAILABLE WITH OTHER FILLINGS: EASTER P. 162 CHRISTMAS P. 226





CHRISTMAS TREE PAGE 236









SANTA HAT PAGE 237

EASTER BUNNY EARS
PAGE 172