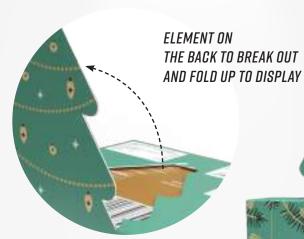

## **LINDT PRESENT**

INDIVIDUAL MOTIFS TO BREAK OUT AND DISPLAY **POSSIBLE ON REQUEST** 

Print 4-c Euroscale

Order quantity Starting at 180 pieces Content 9 Lindt Mini Pralinés, 44 g

Shelf life 4 months

Approx. 100 x 100 x 25 mm **Format** 

SANTA HAT PAGE 237

EASTER BUNNY EARS
PAGE 172