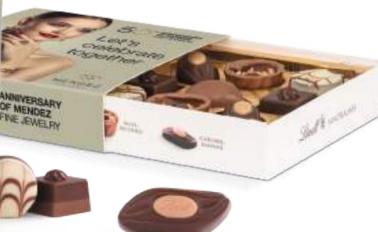

## **LINDT PRESENT**

INDIVIDUAL MOTIFS TO BREAK OUT AND DISPLAY **POSSIBLE ON REQUEST** 

Print 4-c Euroscale

Order quantity Starting at 180 pieces Content 9 Lindt Mini Pralinés, 44 g

Shelf life 4 months

Approx. 100 x 100 x 25 mm **Format** 

## **CONTENT**

Lindt

Nut cup

Amande

Whole milk with brittle

Champagne truffle

ALSO AVAILABLE WITH OTHER FILLINGS: EASTER P. 162 CHRISTMAS P. 226

CHRISTMAS TREE PAGE 236