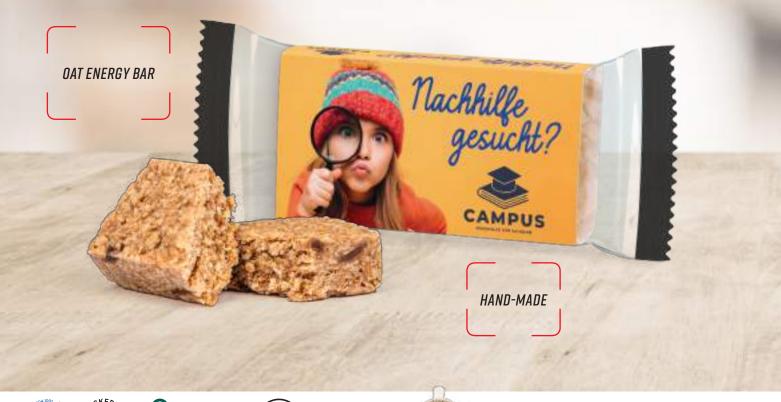

## PROMOTIONAL SLIPCASE CAKE S

**DAT KING** 

Print 4-c Euroscale

Order quantity Starting at 500 pieces

Content Oat King hand-made oatmeal energy bar in the varieties

Chocolate Chips, 95 g, Milk & Honey, 95 g, Apple

Strudel, 95 g (only unmixed)

Shelf life 5 months

Format Approx. 90 x 48 x 25 mm

Request the dimensions of the advertising space

as an imposition layout

Material Promotional slipcase made of white, FSC-certified

cardboard, climate neutral

**Delivery packing** Product box containing 50 pieces, 5 product boxes

per shipping box

Delivery time Generally 10-20 working days after approval for

printing. Please also refer to the "Information" section