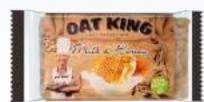

## PROMOTIONAL SLIPCASE CAKE S

**DAT KING** 

Print 4-c Euroscale

Order quantity Starting at 500 pieces

Content Oat King hand-made oatmeal energy bar in the varieties

Chocolate Chips, 95 g, Milk & Honey, 95 g, Apple

Strudel, 95 g (only unmixed)

Shelf life 5 months

Format Approx. 90 x 48 x 25 mm

Request the dimensions of the advertising space

as an imposition layout

Material Promotional slipcase made of white, FSC-certified

## **FILLING OPTIONS**

Oat King

Chocolate Chips

Apple Strudel

Milk & Honey