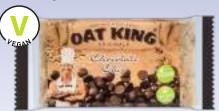

## PROMOTIONAL SLIPCASE CAKE S

**DAT KING** 

Print 4-c Euroscale

Order quantity Starting at 500 pieces

Content Oat King hand-made oatmeal energy bar in the varieties

Chocolate Chips, 95 g, Milk & Honey, 95 g, Apple

Strudel, 95 g (only unmixed)

Shelf life 5 months

Format Approx. 90 x 48 x 25 mm

Request the dimensions of the advertising space

as an imposition layout

Material Promotional slipcase made of white, FSC-certified

## **FILLING OPTIONS**

Oat King

Chocolate Chips

Apple Strudel

Milk & Honey