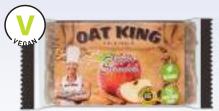

## PROMOTIONAL SLIPCASE CAKE S

**DAT KING** 

Print 4-c Euroscale

Order quantity Starting at 500 pieces

Content Oat King hand-made oatmeal energy bar in the varieties

Chocolate Chips, 95 g, Milk & Honey, 95 g, Apple

Strudel, 95 g (only unmixed)

Shelf life 5 months

Format Approx. 90 x 48 x 25 mm

Request the dimensions of the advertising space

as an imposition layout

Material Promotional slipcase made of white, FSC-certified

## **FILLING OPTIONS**

Oat King

Chocolate Chips

Apple Strudel

Milk & Honey