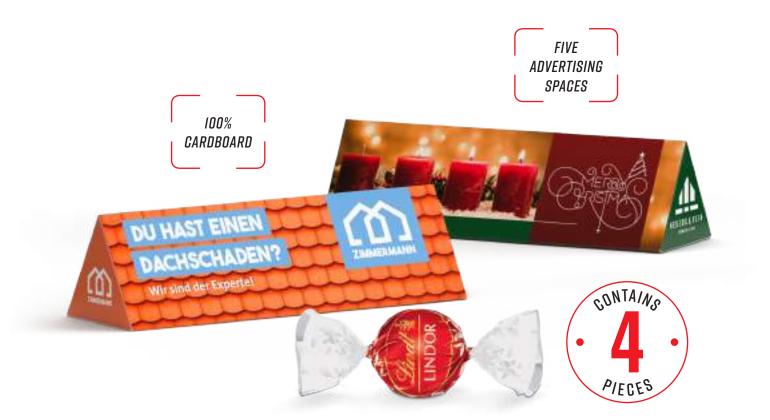

## ART.-NO.: 1250 PROMOTIONAL PRISMA

| Print            | 4-c Euroscale                                                                                                                                               |
|------------------|-------------------------------------------------------------------------------------------------------------------------------------------------------------|
| Order quantity   | Starting at 288 pieces                                                                                                                                      |
| Content          | 4 Lindt LINDOR milk balls, 50 g                                                                                                                             |
| Shelf life       | 6 months                                                                                                                                                    |
| Format           | Approx. 155,6 x 50 x 50 mm<br>Request the dimensions of the advertising space<br>as an imposition layout                                                    |
| Material         | Promotional slipcase made of white, FSC-certified cardboard, climate neutral                                                                                |
| Delivery packing | Product box containing 48 pieces, 6 product boxes per shipping box                                                                                          |
| Delivery time    | Generally 10-20 working days after approval for<br>printing. Please also refer to the "Information" section<br>in the catalogue or go to go.pfile.de/agb-en |