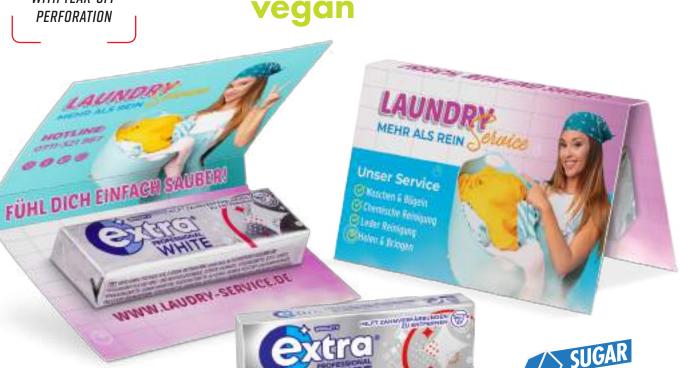

## **PROMOTION CARD BUSINESS CARD FORMAT**

WITH TEAR-OFF

Print 4-c Euroscale

Order quantity Starting at 2.160 pieces

Content Wrigley's Extra Professional White chewing gum

dragées, sugar-free, 14 g

Shelf life 4 months

**Format** Approx. 85 x 55 x 9 mm

Request the dimensions of the advertising space

as an imposition layout

Material Promotional card made of white, FSC-certified

cardboard, climate neutral

Delivery packing Product box containing 540 pieces, 2 product boxes

## CONTENT

Wrigley's Extra

Chewing gum dragées, sugar-free