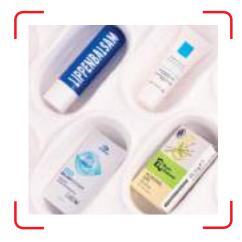

## Make sure your customers feel your presence for 24 days with your products.

An advent calendar can be used for many different product categories.

Here are some examples of items that can be packaged in an advent calendar: sweets, tea, spices, jewellery, toys, craft supplies, stationery, socks, accessories, cosmetic products, wellness products, coffee, snacks, tools, fitness products, surprise products and lots more! Just ask us.

## CONTENT

INDIVIDUALLY FILLED WITH YOUR PRODUCTS