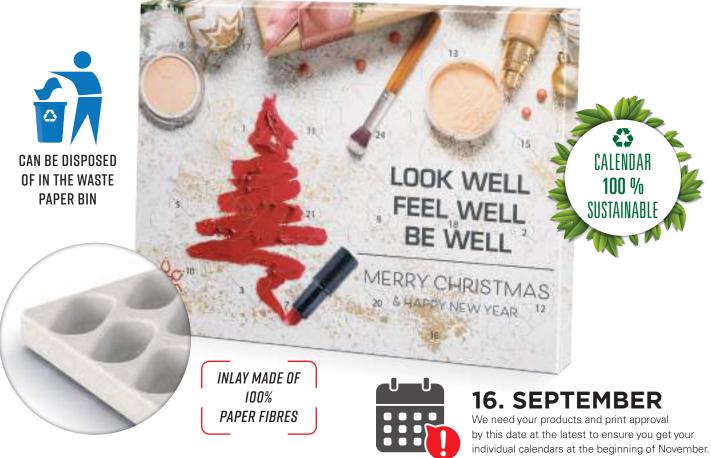

## ADVENT CALENDAR ECO XL

INDIVIDUAL FILLING

Material

Print 4-c Euroscale

Order quantity Starting at 120 pieces

Content Customer-supplied products. We get your products

and print data by 16.09. You get your calendars at the

beginning of November.

**Format** Approx. 406 x 305 x 35 mm

Request the dimensions of the advertising space

as an imposition layout

Size of the compartments approx 70 x 40 x 30 mm

White, FSC-certified solid cardboard cover, deep-drawn component made of 100% FSC-certified cardboard,

climate neutral

Delivery packing Product box containing 12 pieces,

product box = shipping box No special packaging possible

**Delivery time** We get your products and print data by 16.09. You get

your calendars at the beginning of November.