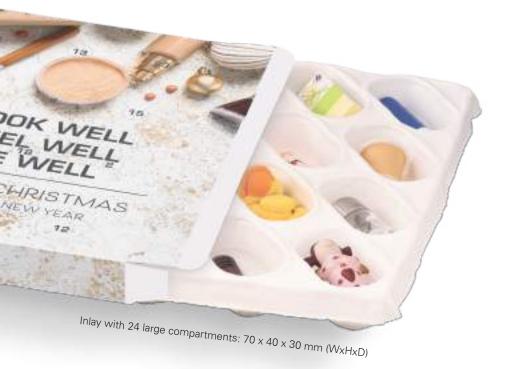

## ADVENT CALENDAR ECO XL

INDIVIDUAL FILLING

Material

Print 4-c Euroscale

Order quantity Starting at 120 pieces

Content Customer-supplied products. We get your products

and print data by 16.09. You get your calendars at the

beginning of November.

**Format** Approx. 406 x 305 x 35 mm

Request the dimensions of the advertising space

as an imposition layout

Size of the compartments approx 70 x 40 x 30 mm

White, FSC-certified solid cardboard cover, deep-drawn component made of 100% FSC-certified cardboard,