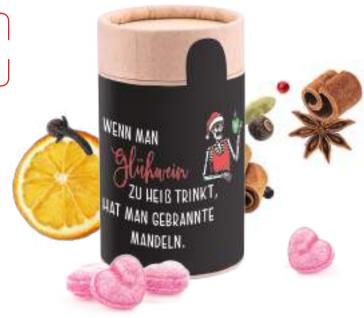

## PAPER CAN ECO MIDI WITH MULLED WINE HEARTS

CAN BIODEGRADABLE

Order quantity

Starting at 506 pieces Unwrapped, candied mulled wine hearts Content

(without alcohol), 50 g

Seasonal article - while stocks last!

Unwrapped, candied mulled wine hearts Content

(without alcohol), 120 g

Seasonal article - while stocks last!

Shelf life 24 months

**Format** Height approx. 100 mm, Ø approx. 50 mm

Request the dimensions of the advertising space

as an imposition layout

Material Paper can biodegradable; paper label, climate neutral

Delivery packing Product box containing 23 pieces, 6 product boxes

per shipping box

**Delivery time** Generally 10-20 working days after approval for printing. Please also refer to the "Information" section