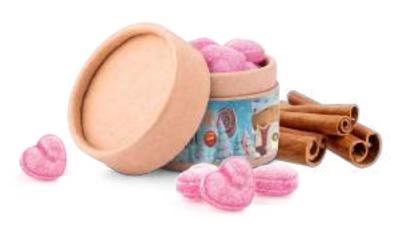

## PAPER CAN ECO MINI

WITH MULLED WINE HEARTS

ART.-NO.: 1179

## PAPER CAN ECO MIDI WITH MULLED WINE HEARTS

CAN BIODEGRADABLE

Order quantity

Starting at 506 pieces Unwrapped, candied mulled wine hearts Content

(without alcohol), 50 g

Seasonal article - while stocks last!

Shelf life

**Format** Height approx. 50 mm, Ø approx. 50 mm

Request the dimensions of the advertising space

as an imposition layout

Material Paper can biodegradable; paper label, climate neutral

Delivery packing Product box containing 46 pieces, 8 product boxes

per shipping box

**Delivery time** Generally 10-20 working days after approval for

printing. Please also refer to the "Information" section

in the catalogue or go to go.pfile.de/agb-en

**Print** 4-c Euroscale **Order quantity** Starting at 506 pieces