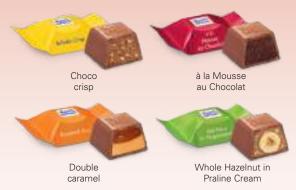

## ADVENT CALENDAR ECO XL

ECO CARDBOARD INLAY

Print 4-c Euroscale

Order quantity Starting at 120 pieces
Content Included in basic price:

24 Ritter SPORT chocolate cubes, colourful mixture, 192 g

For an additional charge: 24 Lindt LINDOR milk balls, 300 g Seasonal article – while stocks last!

## **FILLING OPTIONS**

Ritter SPORT Schokowürfel

Lindt LINDOR

Milk