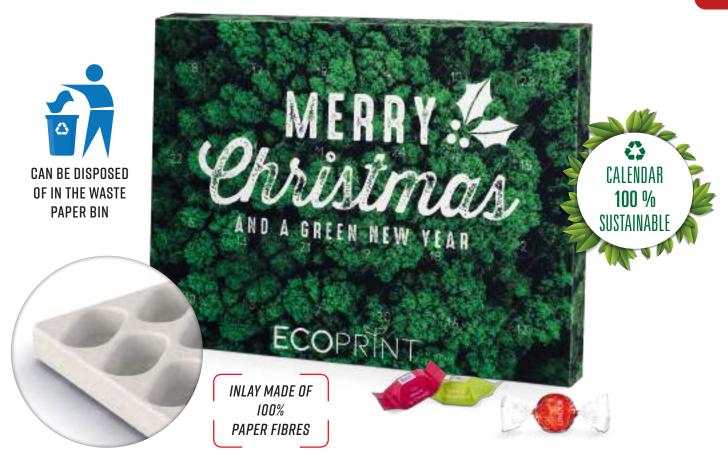

## ADVENT CALENDAR ECO XL

ECO CARDBOARD INLAY

Print 4-c Euroscale

Order quantity Starting at 120 pieces
Content Included in basic price:

24 Ritter SPORT chocolate cubes, colourful mixture, 192 g

For an additional charge: 24 Lindt LINDOR milk balls, 300 g Seasonal article – while stocks last!

 Shelf life
 Until at least 31.01.2025

 Format
 Approx. 406 x 305 x 35 mm

Request the dimensions of the advertising space

as an imposition layout

Material White, FSC-certified solid cardboard cover, deep-drawn

component made of 100% FSC-certified cardboard,

climate neutral

Delivery packing Product box containing 12 pieces,

product box = shipping box No special packaging possible

**Delivery time** Generally 10-20 working days after approval for