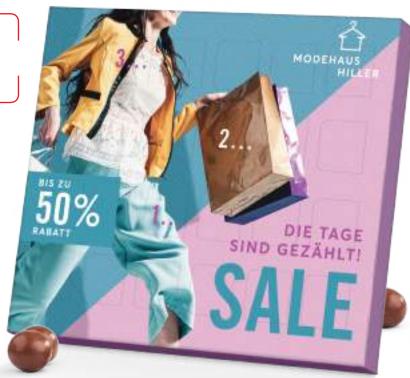

## XS COUNTDOWN CALENDAR

FOLD-OUT STAND INTEGRATED ON THE BACK

Print 4-c Euroscale

Order quantity Starting at 330 pieces

Content 24 Brandt crunchy balls with a crispy whole wheat core,

coated in finest milk chocolate, 21 g

Shelf life 6 months

Format Approx. 140 x 125 x 16 mm

Request the dimensions of the advertising space

as an imposition layout

Material White FSC-certified cardboard box with

compostable inlay, climate neutral

**Delivery packing** Product box containing 66 pieces, 5 product boxes

per shipping box

**Delivery time** Generally 10-20 working days after approval for

printing. Please also refer to the "Information" section