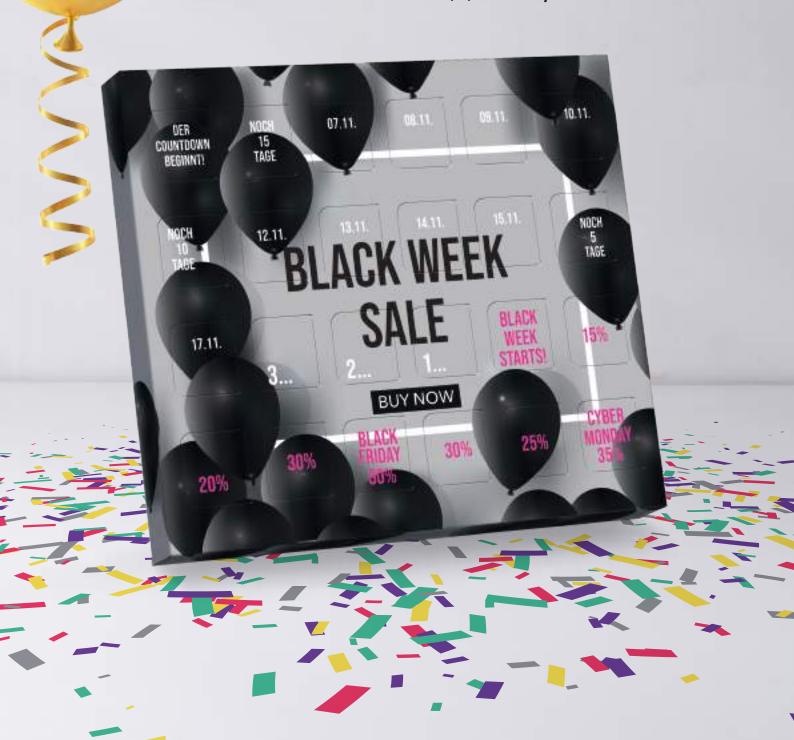

## XS COUNTDOWN CALENDAR

FOLD-OUT STAND INTEGRATED ON THE BACK

Print 4-c Euroscale

Order quantity Starting at 330 pieces

Content 24 Brandt crunchy balls with a crispy whole wheat core,

coated in finest milk chocolate, 21 g

Shelf life 6 months

Format Approx. 140 x 125 x 16 mm

Request the dimensions of the advertising space

as an imposition layout

Material White FSC-certified cardboard box with

compostable inlay, climate neutral

**Delivery packing** Product box containing 66 pieces, 5 product boxes

per shipping box

**Delivery time** Generally 10-20 working days after approval for

printing. Please also refer to the "Information" section