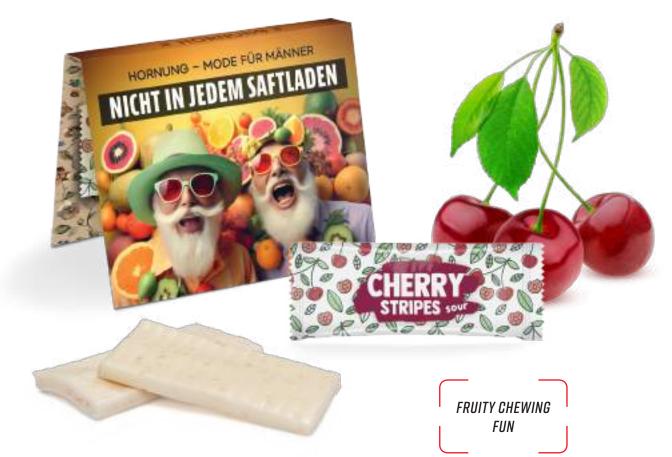

## **PROMOTION CARD**

**MIDI** 

Print 4-c Euroscale Order quantity Starting at 450 pieces

Content Fruit Stripes chews in the varieties Apple, Sour apple,

Strawberry, Sour cherry (only unmixed), 7,5 g

Shelf life 6 months

## **FILLING OPTIONS**

Sour cherry