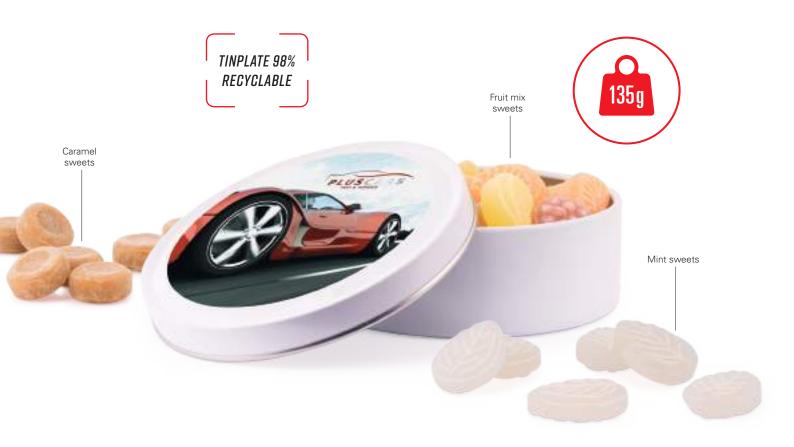

## **SWEET BOX FRESH**

Print 4-c Euroscale Order quantity Starting at 324 pieces

Content Nostalgic sweets in the flavours caramel, mint or

Fruit mix (raspberry, lemon and peach), 135 g

Shelf life

**Format** Height approx. 35 mm, Ø approx. 100 mm

Request the dimensions of the advertising space

as an imposition layout

Material White tin with lid made of 98% recyclable tinplate,

climate neutral

Delivery packing Product box containing 36 pieces, 3 product boxes

## **FILLING OPTIONS**

Fruit mix sweets

Mint sweets