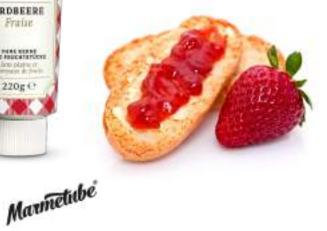

## ART.-NO.: 1231 MARMETUBE

FRUIT SPREAD FROM A TUBE

| Print            | 4-c Euroscale                                                                                                                                               |
|------------------|-------------------------------------------------------------------------------------------------------------------------------------------------------------|
| Order quantity   | Starting at 252 pieces                                                                                                                                      |
| Content          | Marmetube fruit spread from a tube, strawberry flavoured, with 66 % fruit content, 220 g                                                                    |
|                  | Further varieties available on request for orders of 504 pieces and more                                                                                    |
| Shelf life       | 4 months                                                                                                                                                    |
| Format           | Approx. 45 x 221,5 x 44 mm<br>Request the dimensions of the advertising space<br>as an imposition layout                                                    |
| Material         | Promotional packaging made of white, FSC-certified cardboard, climate neutral                                                                               |
| Delivery packing | Product box containing 21 pieces, 5 product boxes per shipping box                                                                                          |
| Delivery time    | Generally 10-20 working days after approval for<br>printing. Please also refer to the "Information" section<br>in the catalogue or go to go.pfile.de/agb-en |

CONTENT

Marmetube

Strawberry