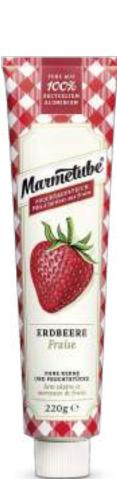

## ART.-NO.: 1231 MARMETUBE

FRUIT SPREAD FROM A TUBE

| Print            | 4-c Euroscale                                                                                                                                               |
|------------------|-------------------------------------------------------------------------------------------------------------------------------------------------------------|
| Order quantity   | Starting at 252 pieces                                                                                                                                      |
| Content          | Marmetube fruit spread from a tube, strawberry flavoured, with 66 % fruit content, 220 g                                                                    |
|                  | Further varieties available on request for orders of 504 pieces and more                                                                                    |
| Shelf life       | 4 months                                                                                                                                                    |
| Format           | Approx. 45 x 221,5 x 44 mm<br>Request the dimensions of the advertising space<br>as an imposition layout                                                    |
| Material         | Promotional packaging made of white, FSC-certified cardboard, climate neutral                                                                               |
| Delivery packing | Product box containing 21 pieces, 5 product boxes per shipping box                                                                                          |
| Delivery time    | Generally 10-20 working days after approval for<br>printing. Please also refer to the "Information" section<br>in the catalogue or go to go.pfile.de/agb-en |

CONTENT

Marmetube

Strawberry