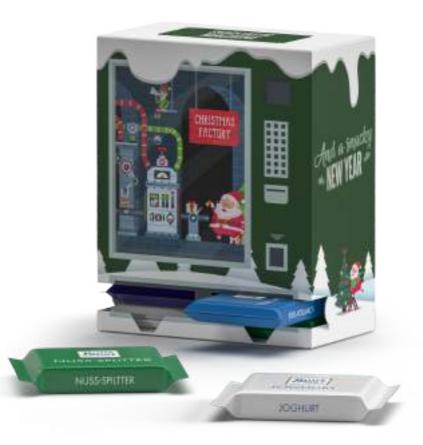

## **ADVENT MACHINE ECO MIDI**

Print 4-c Euroscale

Order quantity Starting at 98 pieces

Content 24 Ritter SPORT Mini, colourful mixture, 396 g

Seasonal article – while stocks last!

 Shelf life
 Until at least 31.01.2025

 Format
 Approx. 126,5 x 104 x 58 mm

Request the dimensions of the advertising space

as an imposition layout

Material 100% FSC-certified cardboard, climate neutral

Delivery packing Product box containing 14 pieces, 4 product boxes

per shipping box

**Delivery time** Generally 10-20 working days after approval for

printing. Please also refer to the "Information" section in the catalogue or go to go.pfile.de/agb-en

## CONTENT

Ritter SPORT Mini

Yogurt Hazelnut

Fine Milk Chocolate