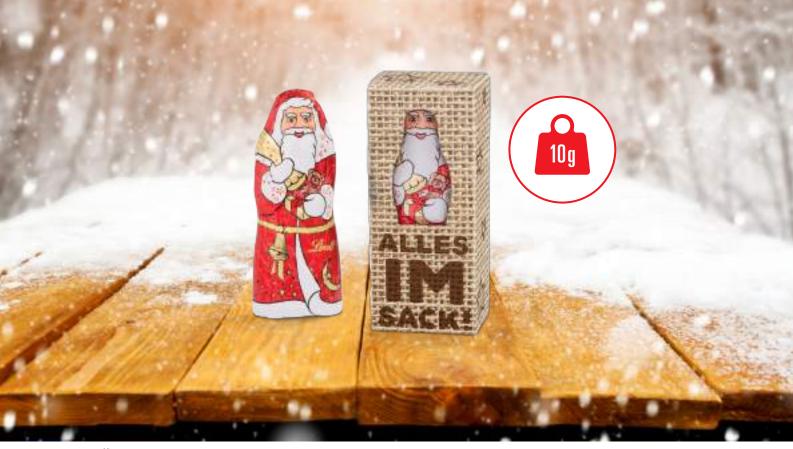

| Print            | 4-c Euroscale                                                                                                                                                |
|------------------|--------------------------------------------------------------------------------------------------------------------------------------------------------------|
| Order quantity   | Starting at 528 pieces                                                                                                                                       |
| Content          | Lindt chocolate Santa Claus made of fine<br>Alpine milk chocolate, 10 g<br>Seasonal article – while stocks last!                                             |
| Shelf life       | Until at least 31.01.2025                                                                                                                                    |
| Format           | Approx. 27 x 65 x 20,5 mm<br>Request the dimensions of the advertising space<br>as an imposition layout                                                      |
| Material         | White promotional box made of cardboard, climate neutral                                                                                                     |
| Delivery packing | Product box containing 88 pieces, 24 product boxes per shipping box                                                                                          |
| Delivery time    | Generally 10-20 working days after approval for<br>printing. Please also refer to the "Information" section<br>in the catalogue or go to go offile.de/agb-en |