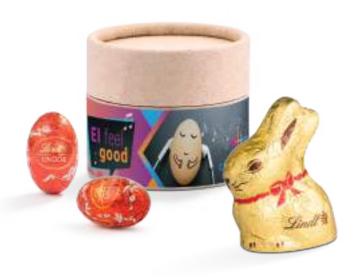

## PAPER CAN ECO MINI **FASTER**

**17**0

BIODEGRADABLE

Print 4-c Euroscale

**Order quantity** Starting at 506 pieces

Content Lindt Easter bunny made of fine Alpine whole milk

chocolate, 10 g, and 2 LINDOR mini Easter eggs made of whole milk chocolate, 4,6 g each Seasonal article - while stocks last!

Shelf life Until at least 30.06.2024

Height approx. 50 mm, Ø approx. 50 mm **Format** 

Request the dimensions of the advertising space

as an imposition layout

Paper can biodegradable; paper label, climate neutral

Delivery packing Product box containing 46 pieces, 8 product boxes per shipping box

**Delivery time** 

Generally 10-20 working days after approval for printing. Please also refer to the "Information" section