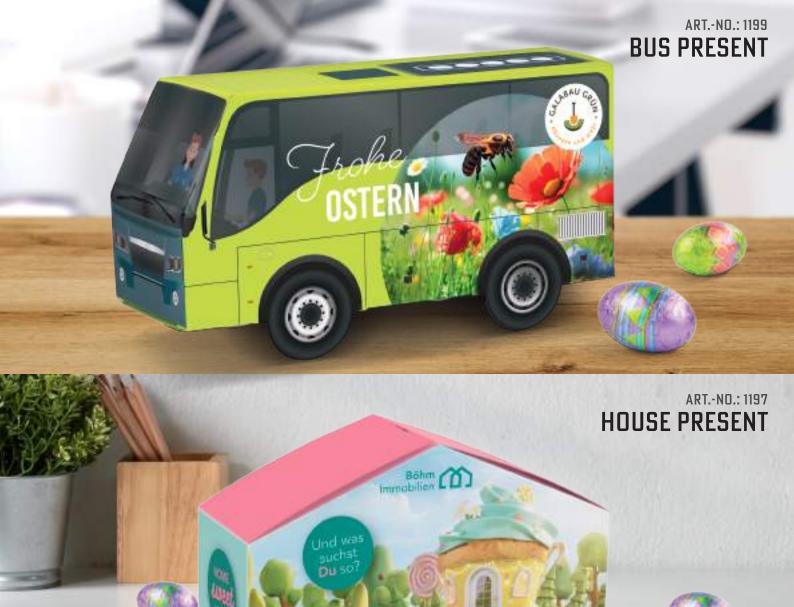

Shelf life Until at least 30.06.2024

**Format** Approx. 150 x 80 x 53 mm (vehicles) Approx. 130 x 84 x 53 mm (house)

Request the dimensions of the advertising space

as an imposition layout

Material Packaging made of white, FSC-certified cardboard,