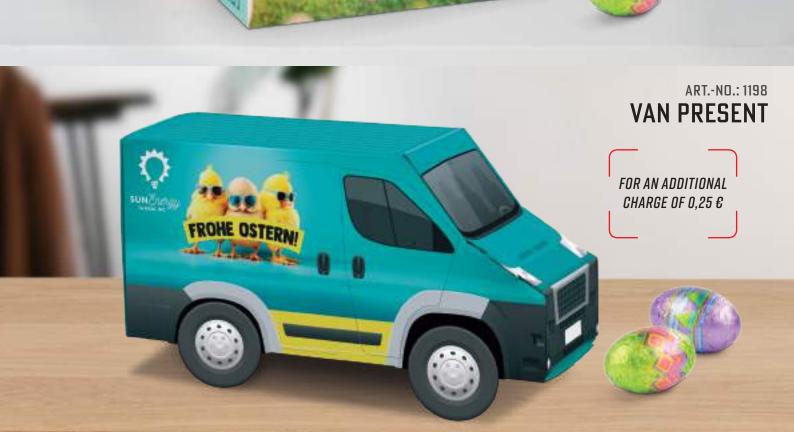

Shelf life Until at least 30.06.2024

**Format** Approx. 150 x 80 x 53 mm (vehicles) Approx. 130 x 84 x 53 mm (house)

Request the dimensions of the advertising space

as an imposition layout

Material Packaging made of white, FSC-certified cardboard,