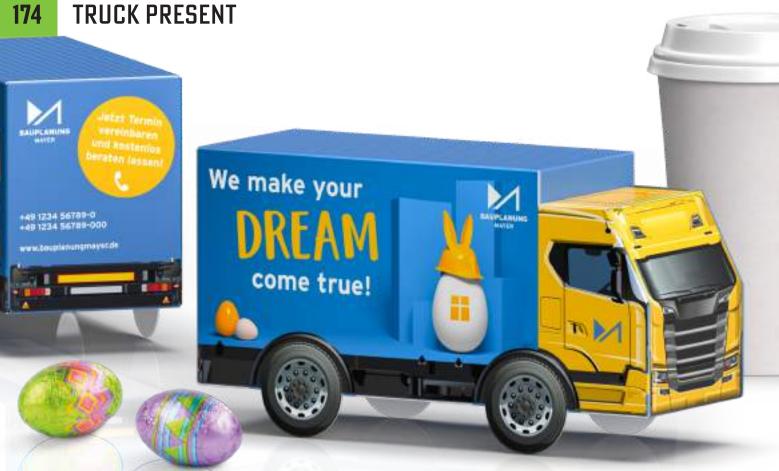

ART.-NO.: 1189

Print 4-c Euroscale

Starting at 266 pieces (vehicles) Starting at 270 pieces (house) Order quantity

Content Included in basic price:

6 Klett Easter eggs made of the finest whole milk chocolate in colourful aluminium foil, 37,5 g

Shelf life Until at least 30.06.2024

**Format** Approx. 150 x 80 x 53 mm (vehicles) Approx. 130 x 84 x 53 mm (house)

Request the dimensions of the advertising space

as an imposition layout

Material Packaging made of white, FSC-certified cardboard,

Delivery packing Product box containing 38 pieces,

4 product boxes per shipping box (vehicles) Product box containing 30 pieces, 4 product boxes per shipping box (house)

Generally 10-20 working days after approval for **Delivery time** 