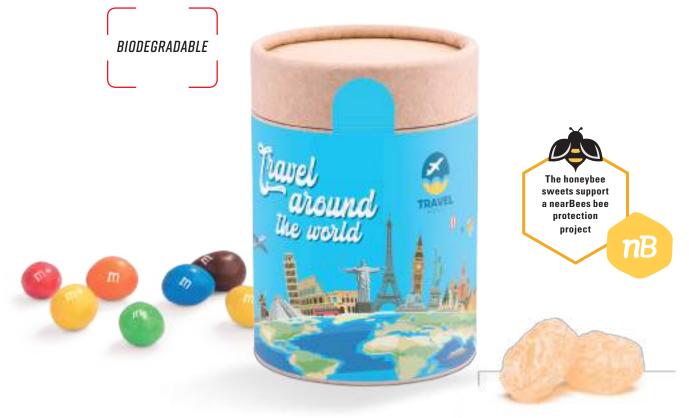

# PAPER CAN ECO FILLING OPTIONS

Paper can **Eco Mini** 

Paper can **Eco Midi** 

Paper can Eco Maxi

Honeybee sweets

Fruit mix

M&M's Peanuts

Skittles candy

Mentos Fruit (strawberry, orange and lemon)

Mentos Mint

Raspberry

Orange

Lemon

33