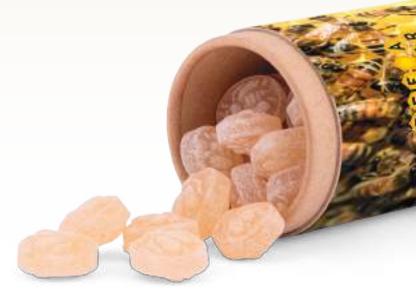

# REGIONAL. NATURAL. YUMMY.

Honey is extremely delicious and a valuable foodstuff, but it gets even better: when you purchase a honey bee product, you are supporting a nearBees bee protection project. As pollinators, the proverbial hard-working producers of the golden-coloured delicacy ensure flourishing landscapes and high-yielding harvests, as well as the future preservation of the plant and animal world. This appeals to honey fans and the many people who appreciate these small insects with yellow stripes.

#### An outstanding combination:

the biodegradable paper can with delicious honeybee sweets made from nearBees honey.