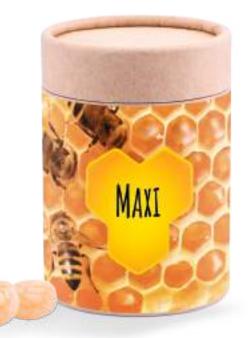

# PAPER CAN ECO FILLING OPTIONS

Paper can **Eco Mini** 

Paper can **Eco Midi** 

Paper can Eco Maxi

Honeybee sweets

Fruit mix

M&M's Peanuts

Skittles candy

#### ART.-NO.: 1180 PAPER CAN ECO MAXI

| Print            | 4-c Euroscale                                                                                                                                                                                                                                                                                                                                                                              |
|------------------|--------------------------------------------------------------------------------------------------------------------------------------------------------------------------------------------------------------------------------------------------------------------------------------------------------------------------------------------------------------------------------------------|
| Order quantity   | Starting at 510 pieces                                                                                                                                                                                                                                                                                                                                                                     |
| Content          | Included in basic price:<br>Unwrapped Honeybee sweets with quality german<br>honey by nearBees, 200 g, or micro sweets in the<br>variety Fruit mix (raspberry, lemon and peach), 220 g<br>For an additional charge:<br>Mentos chewy candy, mint or fruit flavour, 220 g;<br>M&M's Peanuts, 150 g; Skittles candy, 220 g;<br>or 40 pieces Sadex dextrose sugar,<br>colourful mixture, 100 g |
| Shelf life       | Sweets: 24 months; Mentos chewy candy: 12 months;<br>Skittles candy: 12 months; Sadex dextrose sugar: 6<br>months; M&M's Peanuts: 4 months                                                                                                                                                                                                                                                 |
| Format           | Height approx. 100 mm, Ø approx. 70 mm<br>Request the dimensions of the advertising space<br>as an imposition layout                                                                                                                                                                                                                                                                       |
| Material         | Paper can biodegradable; paper label, climate neutral                                                                                                                                                                                                                                                                                                                                      |
| Delivery packing | Product box containing 15 pieces, 6 product boxes per shipping box                                                                                                                                                                                                                                                                                                                         |
| Delivery time    | Generally 10-20 working days after approval for printing. Please also refer to the "Information" section in the catalogue or go to go.pfile.de/agb-en                                                                                                                                                                                                                                      |

#### An outstanding combination:

the biodegradable paper can with delicious honeybee sweets made from nearBees honey.