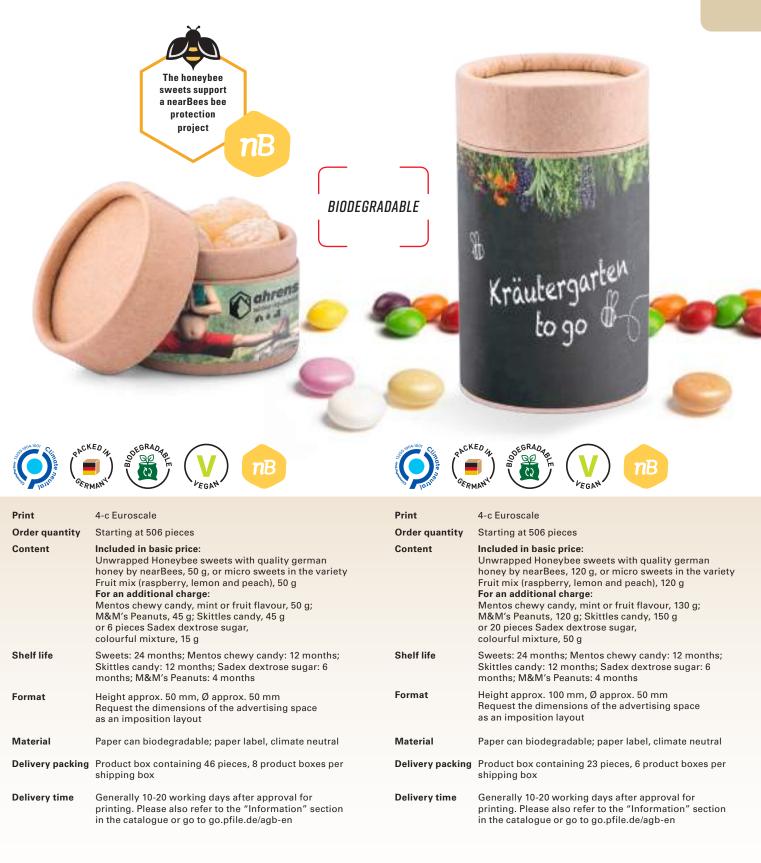

#### ART.-NO.: 1180 PAPER CAN ECO MAXI

| Print            | 4-c Euroscale                                                                                                                                                                                                                                                                                                                                                                              |
|------------------|--------------------------------------------------------------------------------------------------------------------------------------------------------------------------------------------------------------------------------------------------------------------------------------------------------------------------------------------------------------------------------------------|
| Order quantity   | Starting at 510 pieces                                                                                                                                                                                                                                                                                                                                                                     |
| Content          | Included in basic price:<br>Unwrapped Honeybee sweets with quality german<br>honey by nearBees, 200 g, or micro sweets in the<br>variety Fruit mix (raspberry, lemon and peach), 220 g<br>For an additional charge:<br>Mentos chewy candy, mint or fruit flavour, 220 g;<br>M&M's Peanuts, 150 g; Skittles candy, 220 g;<br>or 40 pieces Sadex dextrose sugar,<br>colourful mixture, 100 g |
| Shelf life       | Sweets: 24 months; Mentos chewy candy: 12 months;<br>Skittles candy: 12 months; Sadex dextrose sugar: 6<br>months; M&M's Peanuts: 4 months                                                                                                                                                                                                                                                 |
| Format           | Height approx. 100 mm, Ø approx. 70 mm<br>Request the dimensions of the advertising space<br>as an imposition layout                                                                                                                                                                                                                                                                       |
| Material         | Paper can biodegradable; paper label, climate neutral                                                                                                                                                                                                                                                                                                                                      |
| Delivery packing | Product box containing 15 pieces, 6 product boxes per shipping box                                                                                                                                                                                                                                                                                                                         |
| Delivery time    | Generally 10-20 working days after approval for printing. Please also refer to the "Information" section in the catalogue or go to go.pfile.de/agb-en                                                                                                                                                                                                                                      |

#### An outstanding combination:

the biodegradable paper can with delicious honeybee sweets made from nearBees honey.