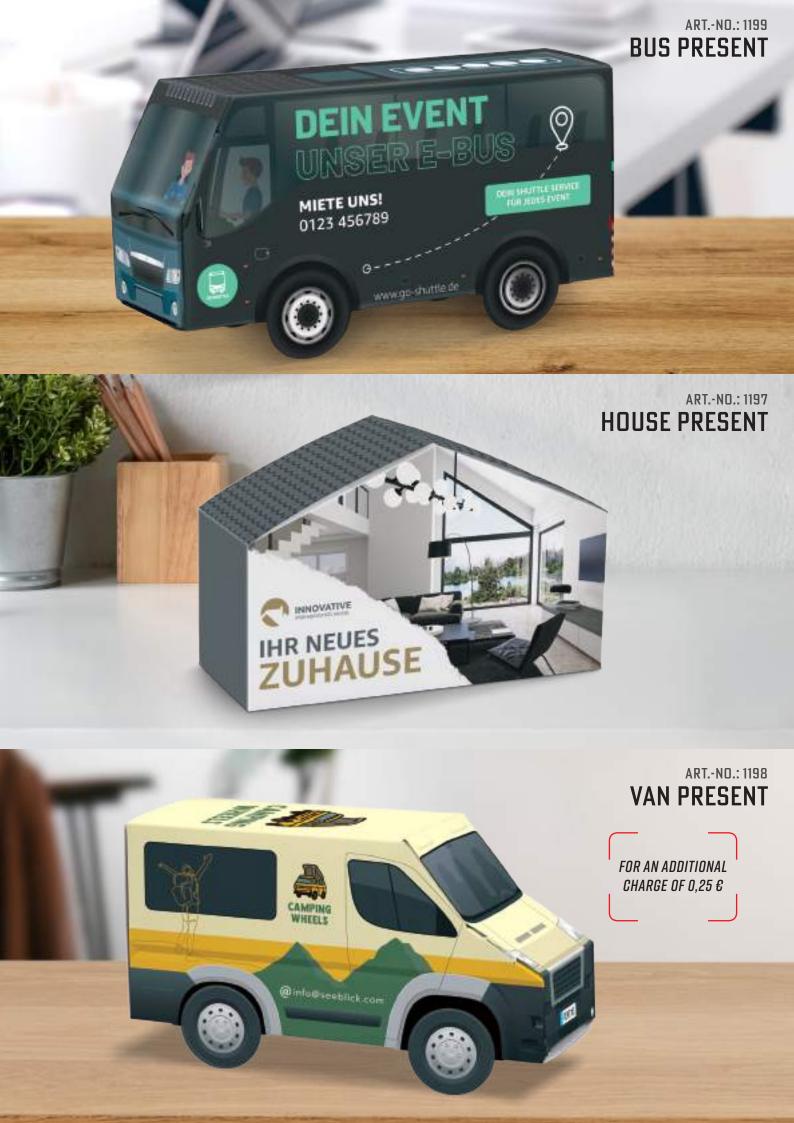

## ART.-ND.: 1189 TRUCK PRESENT

44

| Print            | 4-c Euroscale                                                                                                                                                                                                                                                                                                                        |
|------------------|--------------------------------------------------------------------------------------------------------------------------------------------------------------------------------------------------------------------------------------------------------------------------------------------------------------------------------------|
| Order quantity   | Starting at 266 pieces (vehicles)<br>Starting at 270 pieces (house)                                                                                                                                                                                                                                                                  |
| Content          | Included in basic price:<br>15 pieces Sadex dextrose sugar, colourful mixture,<br>38,5 g, in a transparent bag or Lorenz Nic Nac's peanuts<br>in a savoury dough coating, 35 g<br>For an additional charge:<br>Lorenz nut & fruit mix with yoghurt pops, 40 g,<br>or 4 Lindt LINDOR milk balls, 50 g,<br>packed in a transparent bag |
| Shelf life       | Sadex dextrose sugar: 6 months; Lindt: 6 months;<br>Nut & Fruit: 3 months; Nic Nac's: 4 months                                                                                                                                                                                                                                       |
| Format           | Approx. 150 x 80 x 53 mm (vehicles)<br>Approx. 130 x 84 x 53 mm (house)<br>Request the dimensions of the advertising space<br>as an imposition layout                                                                                                                                                                                |
| Material         | White packaging made of FSC-certified cardboard, climate neutral                                                                                                                                                                                                                                                                     |
| Delivery packing | Product box containing 38 pieces,<br>4 product boxes per shipping box (vehicles)<br>Product box containing 30 pieces,<br>4 product boxes per shipping box (house)                                                                                                                                                                    |
| Delivery time    | Generally 10-20 working days after approval for printing. Please also refer to the "Information" section in the catalogue or go to go.pfile.de/agb-en                                                                                                                                                                                |