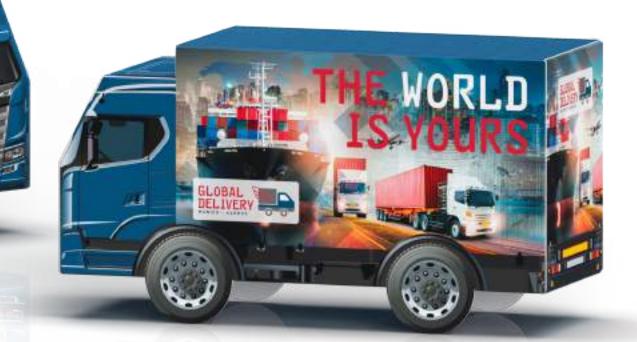

## ART.-ND.: 1189 TRUCK PRESENT

44

| Print            | 4-c Euroscale                                                                                                                                                                                                                                                                                                                        |
|------------------|--------------------------------------------------------------------------------------------------------------------------------------------------------------------------------------------------------------------------------------------------------------------------------------------------------------------------------------|
| Order quantity   | Starting at 266 pieces (vehicles)<br>Starting at 270 pieces (house)                                                                                                                                                                                                                                                                  |
| Content          | Included in basic price:<br>15 pieces Sadex dextrose sugar, colourful mixture,<br>38,5 g, in a transparent bag or Lorenz Nic Nac's peanuts<br>in a savoury dough coating, 35 g<br>For an additional charge:<br>Lorenz nut & fruit mix with yoghurt pops, 40 g,<br>or 4 Lindt LINDOR milk balls, 50 g,<br>packed in a transparent bag |
| Shelf life       | Sadex dextrose sugar: 6 months; Lindt: 6 months;<br>Nut & Fruit: 3 months; Nic Nac's: 4 months                                                                                                                                                                                                                                       |
| Format           | Approx. 150 x 80 x 53 mm (vehicles)<br>Approx. 130 x 84 x 53 mm (house)<br>Request the dimensions of the advertising space<br>as an imposition layout                                                                                                                                                                                |
| Material         | White packaging made of FSC-certified cardboard, climate neutral                                                                                                                                                                                                                                                                     |
| Delivery packing | Product box containing 38 pieces,<br>4 product boxes per shipping box (vehicles)<br>Product box containing 30 pieces,<br>4 product boxes per shipping box (house)                                                                                                                                                                    |
| Delivery time    | Generally 10-20 working days after approval for printing. Please also refer to the "Information" section in the catalogue or go to go.pfile.de/agb-en                                                                                                                                                                                |