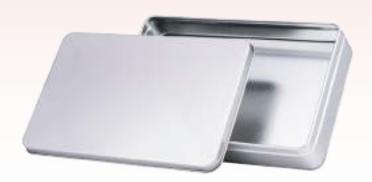

Shelf life Until at least 31.01.2025

Format Approx. 200 x 130 x 40 mm

Request the dimensions of the advertising space

as an imposition layout

Material Gift package made of metal, climate neutral

Delivery packing Product box containing 36 pieces,

Mini gingerbread

Nut gingerbread covered in dark chocolate

METAL TIN CAN BE USED LONG TERM