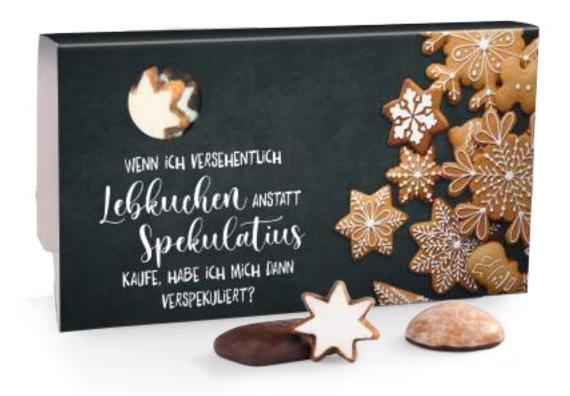

## **GINGERBREAD SELECTION**

**Print** 4-c Euroscale

Order quantity Starting at 240 pieces

Haeberlein-Metzger gingerbread mix Content

with 8 different varieties, 150 g Seasonal article - while stocks last!

Shelf life Until at least 31.01.2025 Approx. 215 x 120 x 33 mm **Format** 

Request the dimensions of the advertising space

as an imposition layout

White promotional slipcase made of FSC-certified Material cardboard, climate neutral

in the catalogue or go to go.pfile.de/agb-en

CONTENT

Haeberlein-Metzger

Dominoes

Pointed gingerbread covered in dark chocolate

Almond gingerbread

Cinnamon stars

Mini gingerbread

Nut gingerbread covered in dark chocolate

**GINGERBREAD** WRAPPED IN FOIL