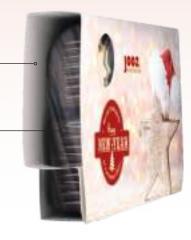

## **GINGERBREAD SELECTION**

**Print** 4-c Euroscale

Order quantity Starting at 240 pieces

Haeberlein-Metzger gingerbread mix Content

with 8 different varieties, 150 g Seasonal article - while stocks last!

Shelf life Until at least 31.01.2025 Approx. 215 x 120 x 33 mm **Format** 

Request the dimensions of the advertising space

as an imposition layout

White promotional slipcase made of FSC-certified Material cardboard, climate neutral

Delivery packing Product box containing 24 pieces, 3 product boxes

per shipping box

**Delivery time** Generally 10-20 working days after approval for printing. Please also refer to the "Information" section