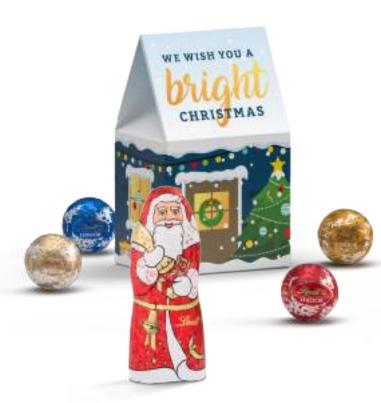

## ART.-NO.: 1125 **STAND-UP BOX** LINDT CHRISTMAS

| Print            | 4-c Euroscale                                                                                                                                         |
|------------------|-------------------------------------------------------------------------------------------------------------------------------------------------------|
| Order quantity   | Starting at 500 pieces                                                                                                                                |
| Content          | 4 Lindt LINDOR Mini balls, colourful mixture, 18 g<br>and a Lindt chocolate Santa Claus, 10 g<br>Seasonal article – while stocks last!                |
| Shelf life       | Until at least 31.01.2025                                                                                                                             |
| Format           | Approx. 50 x 80 x 38 mm<br>Request the dimensions of the advertising space<br>as an imposition layout                                                 |
| Material         | White promotional packaging made of cardboard, climate neutral                                                                                        |
| Delivery packing | Product box containing 100 pieces, 5 product boxes per shipping box                                                                                   |
| Delivery time    | Generally 10-20 working days after approval for printing. Please also refer to the "Information" section in the catalogue or go to go.pfile.de/agb-en |