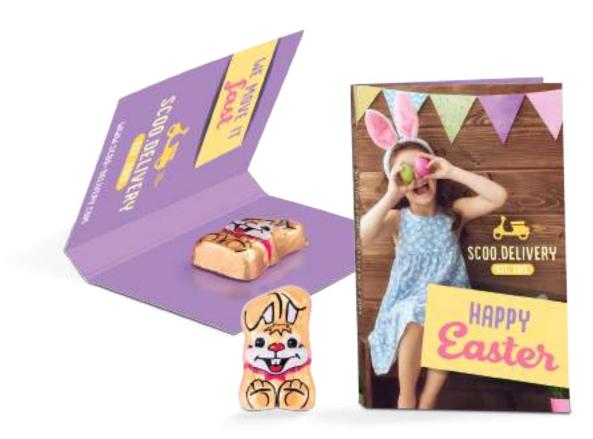

## PROMOTION CARD

Print 4-c Euroscale

Order quantity Starting at 540 pieces

**Content** Riegelein mini bunny made of fine milk chocolate made

of Fairtrade certified cocoa, 5 g

Fairtrade cocoa with quantity compensation Info:

info.fairtrade.net/sourcing

Shelf life Until at least 30.06.2024

Format Approx. 55 x 85 x 9 mm

Request the dimensions of the advertising space

as an imposition layout

Material Promotion card made of white, FSC-certified cardboard,

climate neutral

Delivery packing Product box containing 540 pieces, 2 product boxes

per shipping box

**Delivery time** Generally 10-20 working days after approval for

printing. Please also refer to the "Information" section

in the catalogue or go to go.pfile.de/agb-en

## CONTENT

Riegelein

Fine whole milk chocolate