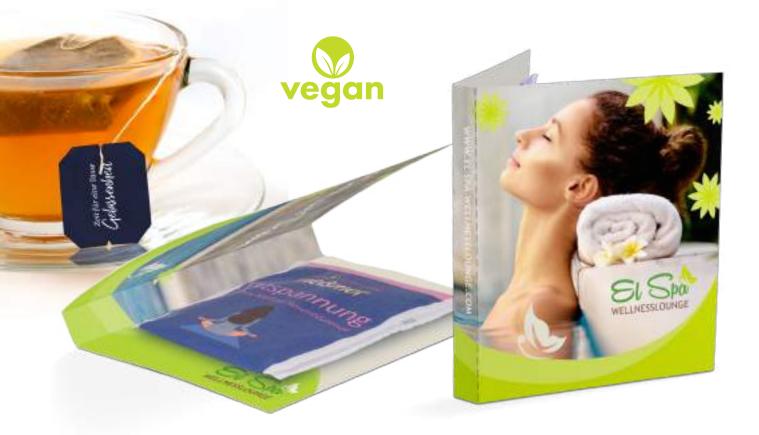

ART.-ND.: 1144 **PROMOTION CARD** MIDI

| Print            | 4-c Euroscale                                                                                                                                               |
|------------------|-------------------------------------------------------------------------------------------------------------------------------------------------------------|
| Order quantity   | Starting at 450 pieces                                                                                                                                      |
| Content          | Meßmer teabags in the varieties Energy, 2 g, relaxation,<br>2 g, Hawaii Kiss, 2,5 g, Fruit mix, 3 g (only unmixed)                                          |
| Shelf life       | 12 months                                                                                                                                                   |
| Format           | Approx. 80 x 95 x 10 mm<br>Request the dimensions of the advertising space<br>as an imposition layout                                                       |
| Material         | Promotion card made of white, FSC-certified cardboard, climate neutral                                                                                      |
| Delivery packing | Product box containing 450 pieces, 2 product boxes per shipping box                                                                                         |
| Delivery time    | Generally 10-20 working days after approval for printing.<br>Please also refer to the "Information" section in the<br>catalogue or go to go.pfile.de/agb-en |