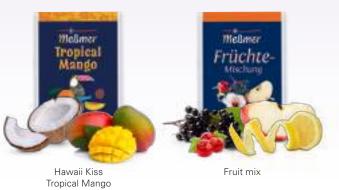

ART.-ND.: 1144 **PROMOTION CARD** MIDI

| Print            | 4-c Euroscale                                                                                                                                               |
|------------------|-------------------------------------------------------------------------------------------------------------------------------------------------------------|
| Order quantity   | Starting at 450 pieces                                                                                                                                      |
| Content          | Meßmer teabags in the varieties Energy, 2 g, relaxation,<br>2 g, Hawaii Kiss, 2,5 g, Fruit mix, 3 g (only unmixed)                                          |
| Shelf life       | 12 months                                                                                                                                                   |
| Format           | Approx. 80 x 95 x 10 mm<br>Request the dimensions of the advertising space<br>as an imposition layout                                                       |
| Material         | Promotion card made of white, FSC-certified cardboard, climate neutral                                                                                      |
| Delivery packing | Product box containing 450 pieces, 2 product boxes per shipping box                                                                                         |
| Delivery time    | Generally 10-20 working days after approval for printing.<br>Please also refer to the "Information" section in the<br>catalogue or go to go.pfile.de/agb-en |