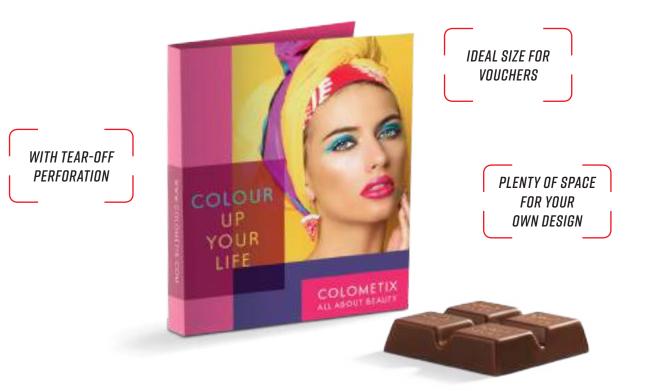

## **FILLING OPTIONS**

Chocolate

| Print            | 4-c Euroscale                                                                                                                                               |
|------------------|-------------------------------------------------------------------------------------------------------------------------------------------------------------|
| Order quantity   | Starting at 600 pieces                                                                                                                                      |
| Content          | Ritter SPORT Mini chocolate (only unmixed), 16,5 g                                                                                                          |
| Shelf life       | 6 months                                                                                                                                                    |
| Format           | Approx. 80 x 95 x 10 mm<br>Request the dimensions of the advertising space<br>as an imposition layout                                                       |
| Material         | White promotion card made of FSC-certified cardboard, climate neutral                                                                                       |
| Delivery packing | Product box containing 300 pieces, 2 product boxes per shipping box                                                                                         |
| Delivery time    | Generally 10-20 working days after approval for<br>printing. Please also refer to the "Information" section<br>in the catalogue or go to go.pfile.de/agb-en |