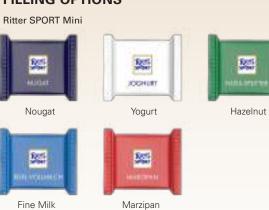

## **FILLING OPTIONS**

Chocolate

| Print            | 4-c Euroscale                                                                                                                                               |
|------------------|-------------------------------------------------------------------------------------------------------------------------------------------------------------|
| Order quantity   | Starting at 600 pieces                                                                                                                                      |
| Content          | Ritter SPORT Mini chocolate (only unmixed), 16,5 g                                                                                                          |
| Shelf life       | 6 months                                                                                                                                                    |
| Format           | Approx. 80 x 95 x 10 mm<br>Request the dimensions of the advertising space<br>as an imposition layout                                                       |
| Material         | White promotion card made of FSC-certified cardboard, climate neutral                                                                                       |
| Delivery packing | Product box containing 300 pieces, 2 product boxes per shipping box                                                                                         |
| Delivery time    | Generally 10-20 working days after approval for<br>printing. Please also refer to the "Information" section<br>in the catalogue or go to go.pfile.de/agb-en |