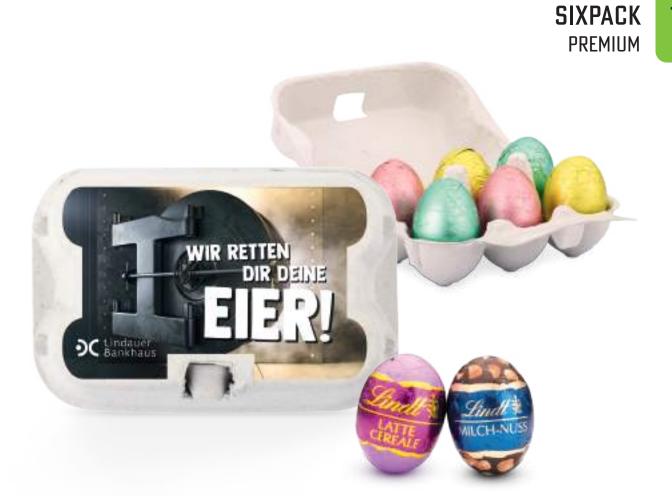

| Print            | 4-c Euroscale                                                                                                                                                                                                                                                                                                          |
|------------------|------------------------------------------------------------------------------------------------------------------------------------------------------------------------------------------------------------------------------------------------------------------------------------------------------------------------|
| Order quantity   | Starting at 216 pieces                                                                                                                                                                                                                                                                                                 |
| Content          | Included in basic price:<br>6 Rettergut Easter eggs made of rescued mixed<br>chocolate in one-colour stanniol foil,<br>in three different colours, 37,5 g<br>For an additional charge:<br>6 Lindt mini-eggs, in the varieties milk cereals and milk<br>hazelnut, 3 each, 50 g<br>Seasonal article – while stocks last! |
| Shelf life       | Until at least 30.06.2024                                                                                                                                                                                                                                                                                              |
| Format           | Approx. 95 x 62 x 43 mm<br>Request the dimensions of the advertising space<br>as an imposition layout                                                                                                                                                                                                                  |
| Material         | Egg box with paper label, climate neutral                                                                                                                                                                                                                                                                              |
| Delivery packing | Product box containing 72 pieces;<br>Rettergut: 5 product boxes per shipping box,<br>Lindt: 3 product boxes per shipping box                                                                                                                                                                                           |
| Delivery time    | Generally 10-20 working days after approval for printing. Please also refer to the "Information" section in the catalogue or go to go.pfile.de/agb-en                                                                                                                                                                  |