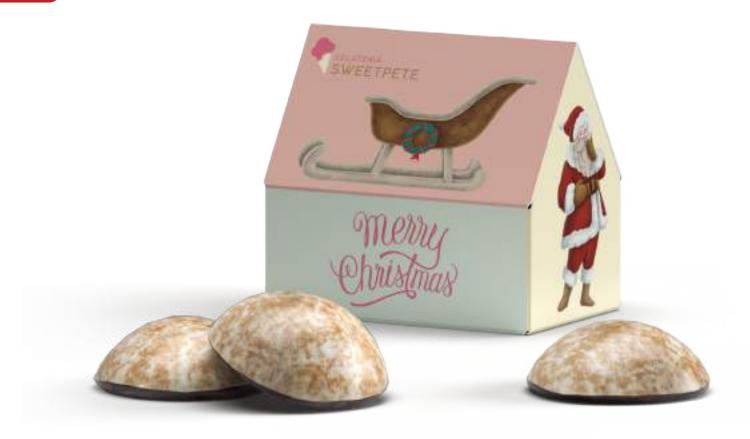

## **GINGERBREAD HOUSE**

## PROMOTIONAL BOX OF 4

Print 4-c Euroscale Order quantity Starting at 300 pieces

4 WEISS mini gingerbreads with a chocolate Content

base in a box, wrapped in foil, 50 g Seasonal article – while stocks last!

Shelf life Until at least 31.01.2025

Approx. 74 x 50 x 69 mm Format

Request the dimensions of the advertising space

as an imposition layout

Material White packaging made of FSC-certified cardboard,

climate neutral

## CONTENT

**WEISS** 

Mini gingerbreads