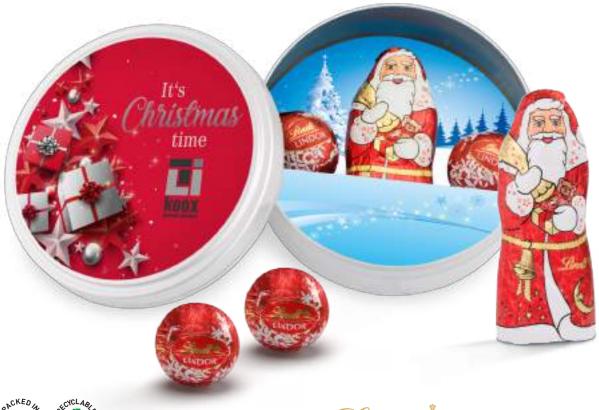

## PAPER INLAY REMOVABLE

Print 4-c Euroscale

Order quantity Starting at 300 pieces

Content Lindt chocolate Santa Claus made of fine Alpine whole

milk chocolate, 10 g, and 2 Lindt LINDOR Mini milk balls,

4,5 g each

Seasonal article - while stocks last!

Shelf life Until at least 31.01.2025

**Format** Height approx. 25 mm, Ø approx. 75 mm

Request the dimensions of the advertising space

as an imposition layout

Material White tin with snap-on lid, made of 98% recyclable

tinplate, paper inlay made of white cardboard,

climate neutral

Delivery packing Product box containing 100 pieces, 2 product boxes

per shipping box

**Delivery time** Generally 10-20 working days after approval for