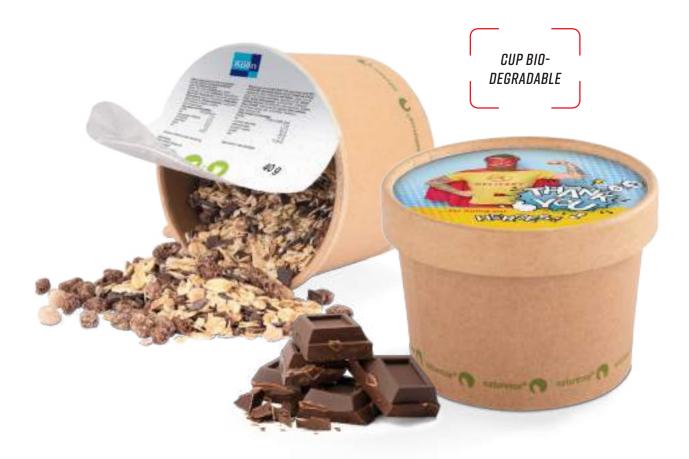

## **CEREAL CUP**

Print 4-c Euroscale

Order quantity Starting at 576 pieces

Content Kölln chocolate oat muesli, 40 g

(can be prepared with milk in the cup)

Shelf life

**Format** Height approx. 65 mm, Ø approx. 92 mm

Request the dimensions of the advertising space

as an imposition layout

Material Biodegradable cup; promotional inlay

made of white paper

Delivery packing Product box containing 96 pieces,

product box = shipping box

**Delivery time** 

Generally 10-20 working days after approval for printing. Please also refer to the "Information" section

in the catalogue or go to go.pfile.de/agb-en