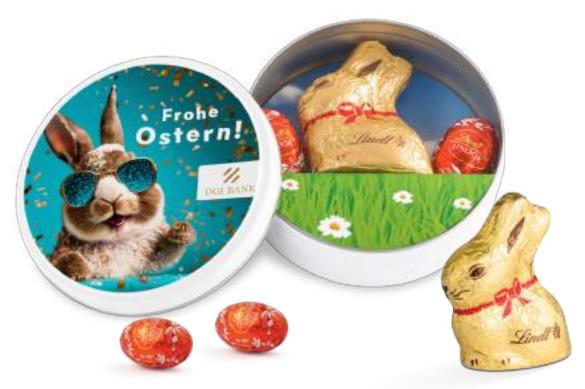

Print 4-c Euroscale

Order quantity Starting at 300 pieces

Content

Lindt Easter bunny made of fine Alpine whole milk chocolate, 10 g, and 2 LINDOR mini Easter eggs made of whole milk chocolate, 4,6 g each Seasonal article - while stocks last!

Shelf life Until at least 30.06.2024

**Format** Height approx. 25 mm, Ø approx. 75 mm

Request the dimensions of the advertising space

as an imposition layout

Material White tin with snap-on lid, made of 98% recyclable tinplate, display insert made of white cardboard,

Delivery packing Product box containing 100 pieces, 2 product boxes

per shipping box

**Delivery time** Generally 10-20 working days after approval for

printing. Please also refer to the "Information" section