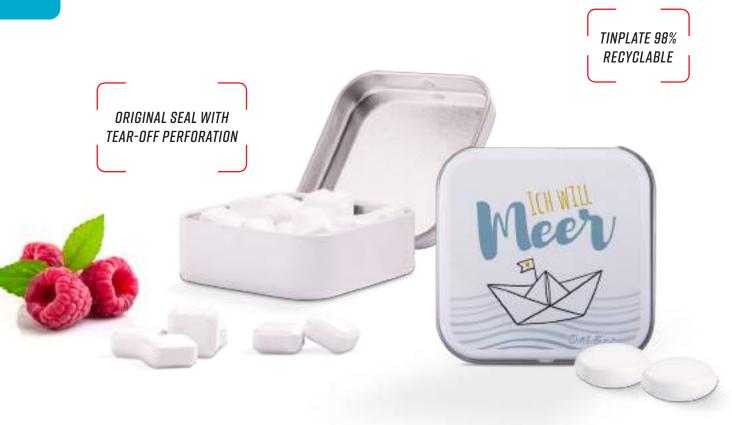

## **SQUARE TIN**

Print 4-c Euroscale Order quantity Starting at 300 pieces Content Included in basic price:

Micro sweets in the variety Fruit mix (raspberry, lemon, peach) or Japanese mint, 25 g; Pfeffi sugar-free Pfeffi peppermint pastilles, 20 g, or raspberry flavour dextrose

sugar squares, 20 g
For an additional charge:

Mentos chewy candy in the varieties Mint or Fruit, 24 g, or American Style Jelly Beans, colourful mixture, 25 g

Shelf life Sweets: 24 months; peppermint: 18 months;

dextrose sugar: 18 months; chewy candy: 12 months;

Jelly Beans: 12 months

Approx. 55 x 55 x 18 mm **Format** 

Request the dimensions of the advertising space as an imposition layout

Material White tin made of 98% recyclable tinplate,

Delivery packing Product box containing 150 pieces, 4 product boxes

per shipping box

Generally 10-20 working days after approval for printing. Please also refer to the "Information" section in the **Delivery time** 