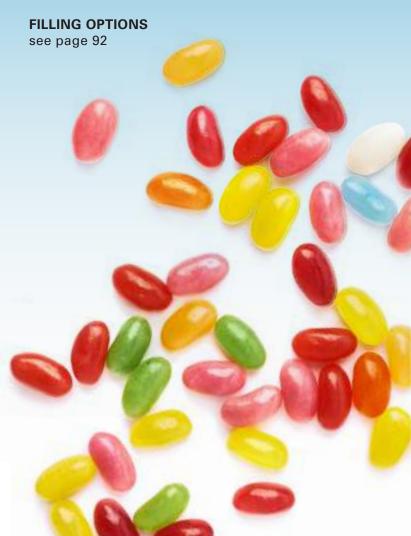

sugar squares, 20 g
For an additional charge:

Mentos chewy candy in the varieties Mint or Fruit, 24 g, or American Style Jelly Beans, colourful mixture, 25 g

Shelf life Sweets: 24 months; peppermint: 18 months;