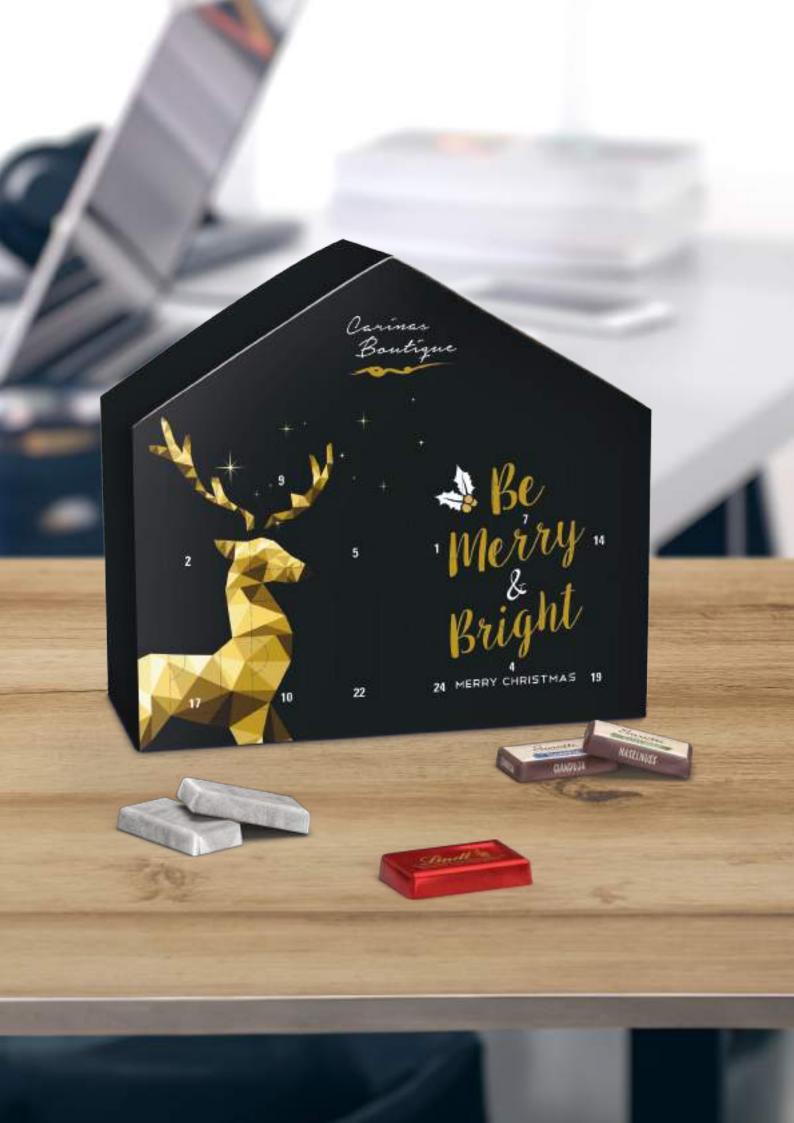

## ART.-NO.: 1091 ADVENT CALENDAR HOUSE

215

| Print            | 4-c Euroscale                                                                                                                                                                                      |                                             |
|------------------|----------------------------------------------------------------------------------------------------------------------------------------------------------------------------------------------------|---------------------------------------------|
| Order quantity   | Starting at 250 pieces                                                                                                                                                                             | FILLING OPTIONS                             |
| Content          | Included in basic price:<br>24 Sarotti mini chocolate bars, 4 different varieties,<br>colourful mixture, 100 g or 24 Alpine mini chocolate<br>bars with Fairtrade ingredients, wrapped in glassine | Sarotti mini chocolate bars                 |
|                  | paper (can be disposed of in a normal waste paper bin),                                                                                                                                            | denerative denerative denerative            |
|                  | 72 g<br><b>For an additional charge:</b><br>24 Lindt mini chocolate bars in finest milk chocolate                                                                                                  | Whole milk Dark chocolate Hazelnut Gianduja |
|                  | in three festive colours, colourful mixture, 124 g, or<br>24 Ritter SPORT chocolate bites, mixed, 120 g<br>Seasonal article – while stocks last!                                                   | Lindt mini chocolate bars                   |
| Shelf life       | Until at least 31.01.2025                                                                                                                                                                          | Sind & Sind & Sind &                        |
| Format           | Approx. 160 x 150 x 70 mm, postage-friendly format<br>Request the dimensions of the advertising space<br>as an imposition layout                                                                   | Milk chocolate                              |
| Material         | White, FSC-certified solid cardboard cover with<br>compostable inlay, deep-drawn component 100%<br>recyclable, climate neutral                                                                     | Mini chocolate bars WRAPPED IN GLASSINE     |
| Delivery packing | Product box containing 10 pieces, 4 product boxes per shipping box                                                                                                                                 | PAPER. CAN BE<br>DISPOSED OF IN A NORMAL    |
| Delivery time    | Generally 10-20 working days after approval for printing. Please also refer to the "Information" section                                                                                           | Alpine milk WASTE PAPER BIN!                |
|                  | in the catalogue or go to go.pfile.de/agb-en                                                                                                                                                       | Ritter SPORT chocolate bites                |
|                  |                                                                                                                                                                                                    |                                             |