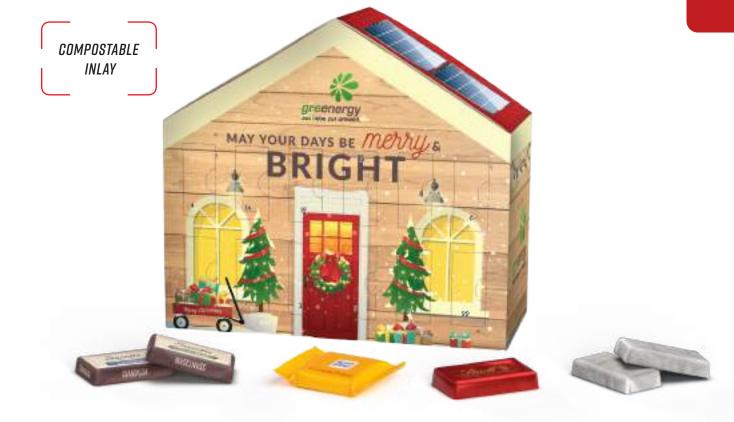

## ART.-NO.: 1091 ADVENT CALENDAR HOUSE

215

| Print            | 4-c Euroscale                                                                                                                                                                                      |                                             |
|------------------|----------------------------------------------------------------------------------------------------------------------------------------------------------------------------------------------------|---------------------------------------------|
| Order quantity   | Starting at 250 pieces                                                                                                                                                                             | FILLING OPTIONS                             |
| Content          | Included in basic price:<br>24 Sarotti mini chocolate bars, 4 different varieties,<br>colourful mixture, 100 g or 24 Alpine mini chocolate<br>bars with Fairtrade ingredients, wrapped in glassine | Sarotti mini chocolate bars                 |
|                  | paper (can be disposed of in a normal waste paper bin),                                                                                                                                            | denerative denerative denerative            |
|                  | 72 g<br><b>For an additional charge:</b><br>24 Lindt mini chocolate bars in finest milk chocolate                                                                                                  | Whole milk Dark chocolate Hazelnut Gianduja |
|                  | in three festive colours, colourful mixture, 124 g, or<br>24 Ritter SPORT chocolate bites, mixed, 120 g<br>Seasonal article – while stocks last!                                                   | Lindt mini chocolate bars                   |
| Shelf life       | Until at least 31.01.2025                                                                                                                                                                          | Sind & Sind & Sind &                        |
| Format           | Approx. 160 x 150 x 70 mm, postage-friendly format<br>Request the dimensions of the advertising space<br>as an imposition layout                                                                   | Milk chocolate                              |
| Material         | White, FSC-certified solid cardboard cover with<br>compostable inlay, deep-drawn component 100%<br>recyclable, climate neutral                                                                     | Mini chocolate bars WRAPPED IN GLASSINE     |
| Delivery packing | Product box containing 10 pieces, 4 product boxes per shipping box                                                                                                                                 | PAPER. CAN BE<br>DISPOSED OF IN A NORMAL    |
| Delivery time    | Generally 10-20 working days after approval for printing. Please also refer to the "Information" section                                                                                           | Alpine milk WASTE PAPER BIN!                |
|                  | in the catalogue or go to go.pfile.de/agb-en                                                                                                                                                       | Ritter SPORT chocolate bites                |
|                  |                                                                                                                                                                                                    |                                             |