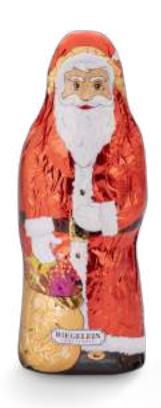

## RIEGELEIN SANTA CLAUS

25 GRAM

Print 4-c Euroscale

Order quantity Starting at 590 pieces

Content Riegelein chocolate Santa Claus made of fine whole milk

chocolate made of Fairtrade certified cocoa, 25 g Fairtrade cocoa with quantity compensation info.fairtrade.net/sourcing

Seasonal article – while stocks last!

Shelf life Until at least 31.01.2025

Format Approx. 41 x 112 x 29 mi

Approx. 41 x 112 x 29 mm Request the dimensions of the advertising space  $\,$ 

as an imposition layout