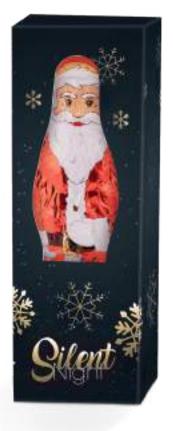

## RIEGELEIN SANTA CLAUS

25 GRAM

Print 4-c Euroscale

Order quantity Starting at 590 pieces

Content Riegelein chocolate Santa Claus made of fine whole milk

chocolate made of Fairtrade certified cocoa, 25 g Fairtrade cocoa with quantity compensation info.fairtrade.net/sourcing

Seasonal article – while stocks last!

Shelf life Until at least 31.01.2025

Format Approx. 41 x 112 x 29 mi

Approx. 41 x 112 x 29 mm Request the dimensions of the advertising space  $\,$ 

as an imposition layout

Material White promotional box made of FSC-certified cardboard,

climate neutra

Delivery packing Product box containing 59 pieces, 10 product boxes

per shipping box

**Delivery time** Generally 10-20 working days after approval for