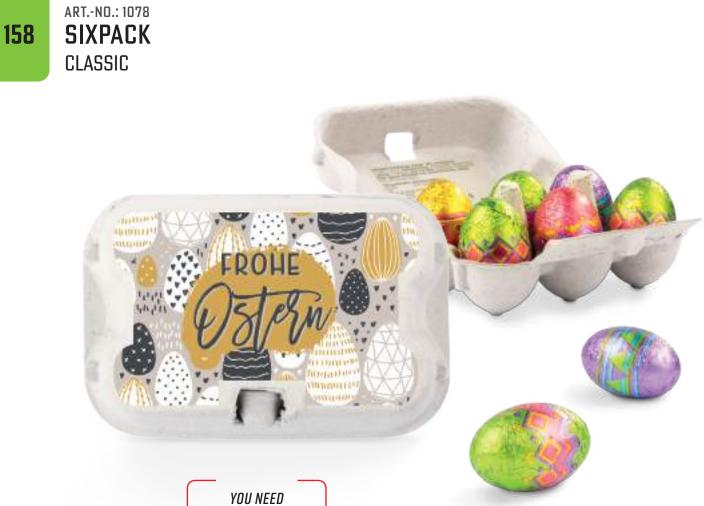

YOU NEED SMALLER AMOUNTS? JUST ASK US!

| Print            | 4-c Euroscale                                                                                                                                         |
|------------------|-------------------------------------------------------------------------------------------------------------------------------------------------------|
| Order quantity   | Starting at 216 pieces                                                                                                                                |
| Content          | 6 Klett Easter eggs made of the finest milk chocolate<br>in colourful aluminium foil, 37,5 g<br>Seasonal article – while stocks last!                 |
| Shelf life       | Until at least 30.06.2024                                                                                                                             |
| Format           | Approx. 95 x 62 x 43 mm<br>Request the dimensions of the advertising space<br>as an imposition layout                                                 |
| Material         | Egg box with paper label, climate neutral                                                                                                             |
| Delivery packing | Product box containing 72 pieces, 5 product boxes per shipping box                                                                                    |
| Delivery time    | Generally 10-20 working days after approval for printing. Please also refer to the "Information" section in the catalogue or go to go.pfile.de/agb-en |