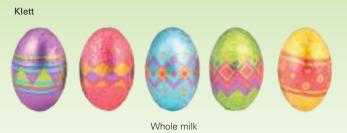

YOU NEED SMALLER AMOUNTS? JUST ASK US!

| Print            | 4-c Euroscale                                                                                                                                         |
|------------------|-------------------------------------------------------------------------------------------------------------------------------------------------------|
| Order quantity   | Starting at 216 pieces                                                                                                                                |
| Content          | 6 Klett Easter eggs made of the finest milk chocolate<br>in colourful aluminium foil, 37,5 g<br>Seasonal article – while stocks last!                 |
| Shelf life       | Until at least 30.06.2024                                                                                                                             |
| Format           | Approx. 95 x 62 x 43 mm<br>Request the dimensions of the advertising space<br>as an imposition layout                                                 |
| Material         | Egg box with paper label, climate neutral                                                                                                             |
| Delivery packing | Product box containing 72 pieces, 5 product boxes per shipping box                                                                                    |
| Delivery time    | Generally 10-20 working days after approval for printing. Please also refer to the "Information" section in the catalogue or go to go.pfile.de/agb-en |