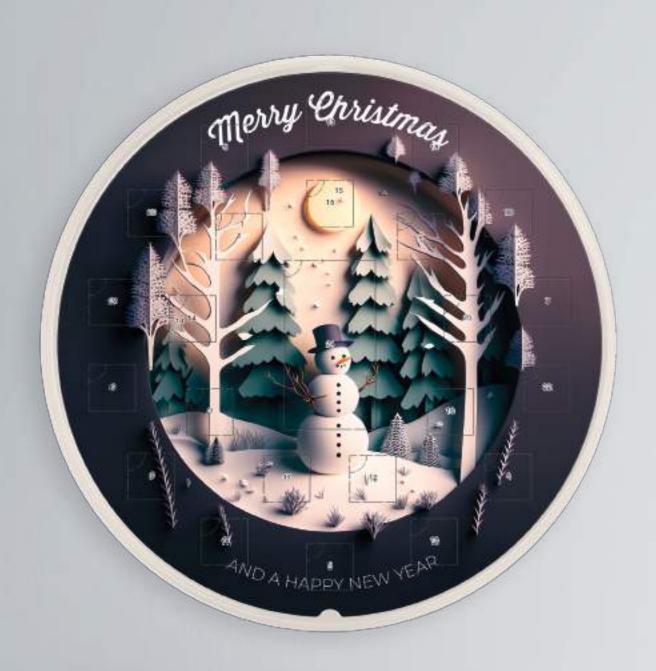

## **ROUND ADVENT CALENDAR**

WITH SANTA CLAUS AS A HIGHLIGHT

COMPOSTABLE INLAY

Print 4-c Euroscale

Order quantity Starting at 160 pieces

Content 23 Lindt LINDOR Mini balls, colourful mixture.

Behind the 24th door is a 10 g Lindt mini Santa,

in total 113 g

Seasonal article – while stocks last!

Shelf life Until at least 31.01.2025 Format Approx. Ø 280 x 22 mm

Request the dimensions of the advertising space

as an imposition layout

Material White box made of FSC-certified cover and compostable

deep-drawn component in cream-white, climate neutral

Delivery packing Product box containing 20 pieces, 2 product boxes

per shipping box

**Delivery time** Generally 10-20 working days after approval for

printing. Please also refer to the "Information" section