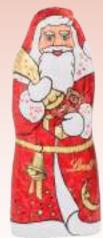

ART.-ND.: 1103 LINDT SANTA CLAUS 40 GRAM

THE CLASSIC SANTA CLAUS

| Print            | 4-c Euroscale                                                                                                                                         |
|------------------|-------------------------------------------------------------------------------------------------------------------------------------------------------|
| Order quantity   | Starting at 236 pieces                                                                                                                                |
| Content          | Lindt chocolate Santa Claus made of fine<br>Alpine milk chocolate, 40 g<br>Seasonal article – while stocks last!                                      |
| Shelf life       | Until at least 31.01.2025                                                                                                                             |
| Format           | Approx. 41 x 112 x 29 mm<br>Request the dimensions of the advertising space<br>as an imposition layout                                                |
| Material         | White promotional box made of FSC-certified cardboard, climate neutral                                                                                |
| Delivery packing | Product box containing 59 pieces, 10 product boxes per shipping box                                                                                   |
| Delivery time    | Generally 10-20 working days after approval for printing. Please also refer to the "Information" section in the catalogue or go to go.pfile.de/agb-en |

## CONTENT

Lindt

Alpine whole milk