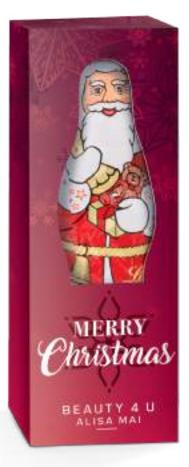

ART.-ND.: 1103 LINDT SANTA CLAUS 40 GRAM

THE CLASSIC SANTA CLAUS

| Print            | 4-c Euroscale                                                                                                                                         |
|------------------|-------------------------------------------------------------------------------------------------------------------------------------------------------|
| Order quantity   | Starting at 236 pieces                                                                                                                                |
| Content          | Lindt chocolate Santa Claus made of fine<br>Alpine milk chocolate, 40 g<br>Seasonal article – while stocks last!                                      |
| Shelf life       | Until at least 31.01.2025                                                                                                                             |
| Format           | Approx. 41 x 112 x 29 mm<br>Request the dimensions of the advertising space<br>as an imposition layout                                                |
| Material         | White promotional box made of FSC-certified cardboard, climate neutral                                                                                |
| Delivery packing | Product box containing 59 pieces, 10 product boxes per shipping box                                                                                   |
| Delivery time    | Generally 10-20 working days after approval for printing. Please also refer to the "Information" section in the catalogue or go to go.pfile.de/agb-en |

## CONTENT

Lindt

Alpine whole milk