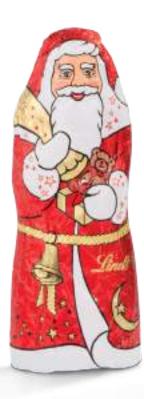

ART.-ND.: 1103 LINDT SANTA CLAUS 40 GRAM

THE CLASSIC SANTA CLAUS

| Print            | 4-c Euroscale                                                                                                                                         |
|------------------|-------------------------------------------------------------------------------------------------------------------------------------------------------|
| Order quantity   | Starting at 236 pieces                                                                                                                                |
| Content          | Lindt chocolate Santa Claus made of fine<br>Alpine milk chocolate, 40 g<br>Seasonal article – while stocks last!                                      |
| Shelf life       | Until at least 31.01.2025                                                                                                                             |
| Format           | Approx. 41 x 112 x 29 mm<br>Request the dimensions of the advertising space<br>as an imposition layout                                                |
| Material         | White promotional box made of FSC-certified cardboard, climate neutral                                                                                |
| Delivery packing | Product box containing 59 pieces, 10 product boxes per shipping box                                                                                   |
| Delivery time    | Generally 10-20 working days after approval for printing. Please also refer to the "Information" section in the catalogue or go to go.pfile.de/agb-en |

## CONTENT

Lindt

Alpine whole milk