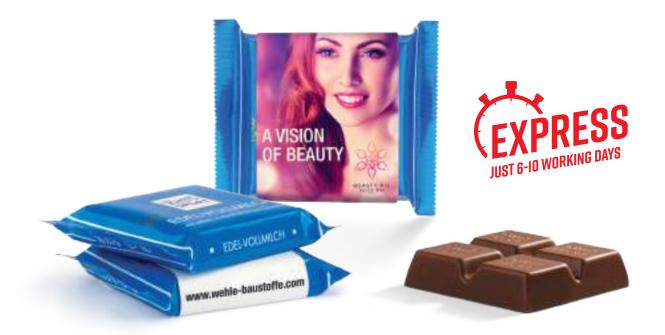

**EXPRESS** CHOCOLATE WITH PROMOTIONAL SLEEVE

ART.-NO.: 1004

| Print            | 4-c Euroscale                                                                                                                                              |
|------------------|------------------------------------------------------------------------------------------------------------------------------------------------------------|
| Order quantity   | 500 or 1.000 pieces                                                                                                                                        |
| Content          | Ritter SPORT Mini chocolate variety fine milk chocolate, 16,5 g                                                                                            |
| Shelf life       | 6 months                                                                                                                                                   |
| Format           | Approx. 57 x 50 x 10 mm<br>Request the dimensions of the advertising space<br>as an imposition layout                                                      |
| Material         | White paper sleeve, climate neutral                                                                                                                        |
| Delivery packing | Product box containing 250 pieces, 5 product boxes per shipping box                                                                                        |
| Delivery time    | Generally 6-10 working days after approval for printing.<br>Please also refer to the "Information" section in the<br>catalogue or go to go.pfile.de/agb-en |