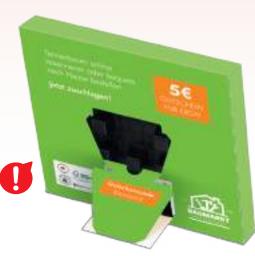

|
| Format           | Approx. 210 x 210 x 23 mm<br>Request the dimensions of the advertising space<br>as an imposition layout                                                     |
| Material         | White, FSC-certified solid cardboard cover with compostable inlay, climate neutral                                                                          |
| Delivery packing | Product box containing 30 pieces, 2 product boxes per shipping box                                                                                          |
| Delivery time    | Generally 10-20 working days after approval for<br>printing. Please also refer to the "Information" section<br>in the catalogue or go to go.pfile.de/agb-en |



## CONTENT

## Lindt LINDOR Mini balls











ADDITIONAL Advertising space On the back