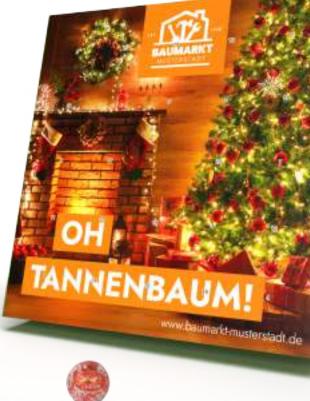

## ART.-NO.: 1087 MINI CHOCOLATE BALL ADVENT CALENDAR

FOLD-OUT STAND AND HOLE FOR HANGING UP ON THE BACK

| Print            | 4-c Euroscale                                                                                                                                               |
|------------------|-------------------------------------------------------------------------------------------------------------------------------------------------------------|
| Order quantity   | Starting at 120 pieces                                                                                                                                      |
| Content          | 24 Lindt LINDOR milk balls, colourful mixture, 109 g<br>Seasonal article – while stocks last!                                                               |
| Shelf life       | Until at least 31.01.2025                                                                                                                                   |
| Format           | Approx. 210 x 210 x 23 mm<br>Request the dimensions of the advertising space<br>as an imposition layout                                                     |
| Material         | White, FSC-certified solid cardboard cover with compostable inlay, climate neutral                                                                          |
| Delivery packing | Product box containing 30 pieces, 2 product boxes per shipping box                                                                                          |
| Delivery time    | Generally 10-20 working days after approval for<br>printing. Please also refer to the "Information" section<br>in the catalogue or go to go.pfile.de/agb-en |