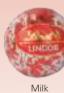

## ART.-NO.: 1087 MINI CHOCOLATE BALL ADVENT CALENDAR

FOLD-OUT STAND AND HOLE FOR HANGING UP ON THE BACK

| Print            | 4-c Euroscale                                                                                                                                               |
|------------------|-------------------------------------------------------------------------------------------------------------------------------------------------------------|
| Order quantity   | Starting at 120 pieces                                                                                                                                      |
| Content          | 24 Lindt LINDOR milk balls, colourful mixture, 109 g<br>Seasonal article – while stocks last!                                                               |
| Shelf life       | Until at least 31.01.2025                                                                                                                                   |
| Format           | Approx. 210 x 210 x 23 mm<br>Request the dimensions of the advertising space<br>as an imposition layout                                                     |
| Material         | White, FSC-certified solid cardboard cover with compostable inlay, climate neutral                                                                          |
| Delivery packing | Product box containing 30 pieces, 2 product boxes per shipping box                                                                                          |
| Delivery time    | Generally 10-20 working days after approval for<br>printing. Please also refer to the "Information" section<br>in the catalogue or go to go.pfile.de/agb-en |

## Lindt LINDOR Mini balls

ADDITIONAL Advertising space On the back