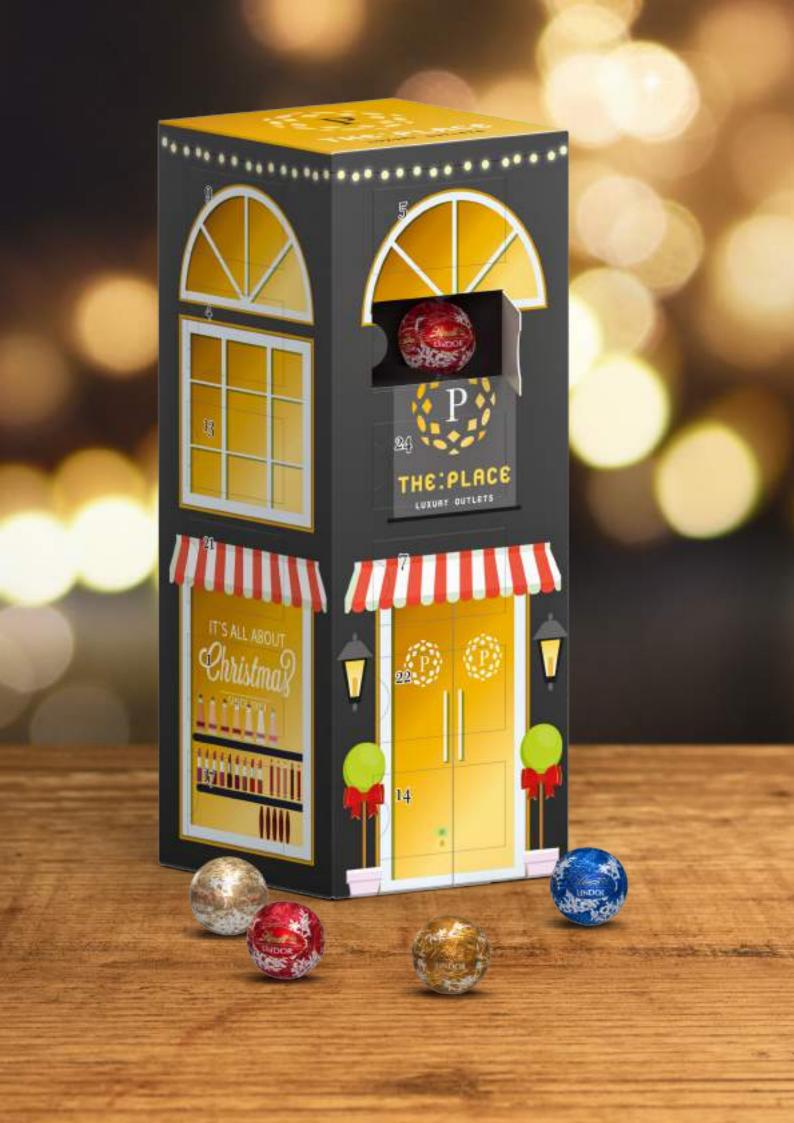

## TOWER ADVENT CALENDAR WITH MINI CHOCOLATE BALLS

Print 4-c Euroscale

Order quantity Starting at 112 pieces

Content 24 Lindt LINDOR Mini balls, colourful mixture, 109 g

Seasonal article – while stocks last!

Shelf life Until at least 31.01.2025

Format Approx. 75 x 193 x 75 mm (portrait format)

Free space inside: approx. 193 x 35 x 35 mm Request the dimensions of the advertising space

as an imposition layout

Material White solid cardboard cover, compostable inlay,