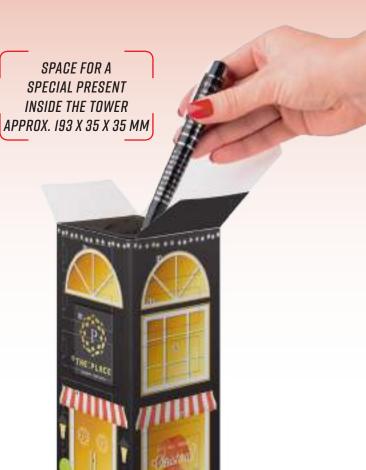

Shelf life Until at least 31.01.2025

Format Approx. 75 x 193 x 75 mm (portrait format)

Free space inside: approx. 193 x 35 x 35 mm Request the dimensions of the advertising space

as an imposition layout

Material White solid cardboard cover, compostable inlay,