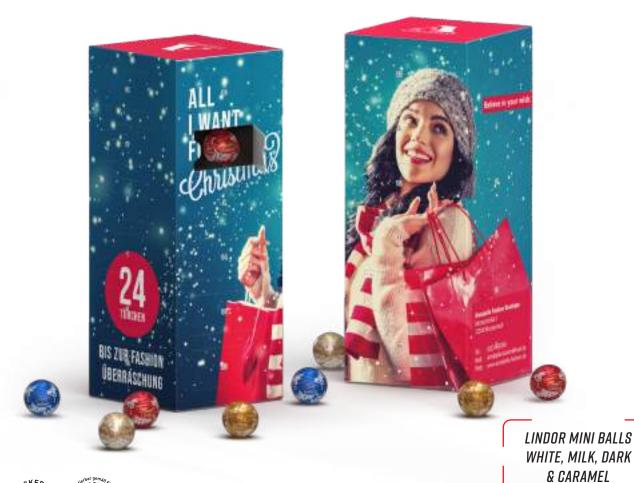

## TOWER ADVENT CALENDAR WITH MINI CHOCOLATE BALLS

Print 4-c Euroscale

Order quantity Starting at 112 pieces

Content 24 Lindt LINDOR Mini balls, colourful mixture, 109 g

Seasonal article – while stocks last!

## **SAMPLE APPLICATION**