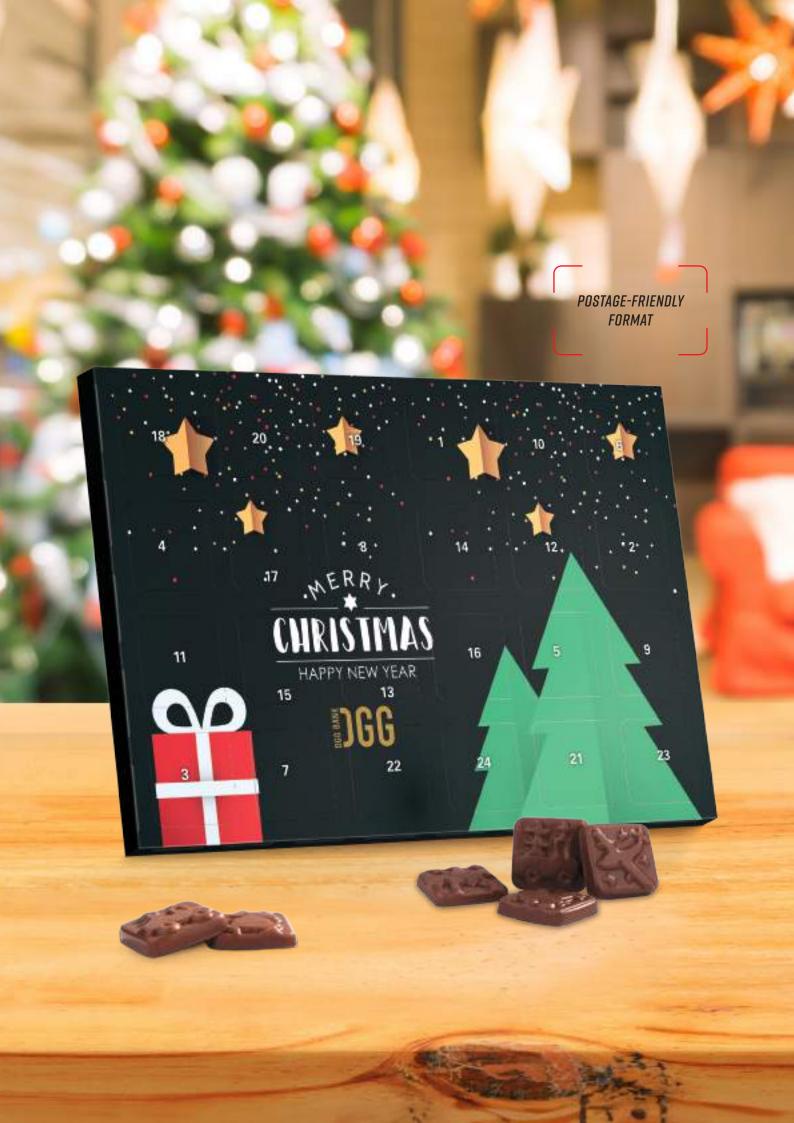

## **CLASSIC DESK ADVENT CALENDAR**

GERMAN BRAND OUALITY WITH FAIRTRADE **INGREDIENTS** 

Content 24 mini Alpine milk chocolates with Fairtrade

ingredients in German brand quality, 50 g Seasonal article - while stocks last!

Shelf life Until at least 31.01.2025

Approx. 205 x 134 x 10 mm, postage-friendly format **Format** 

Request the dimensions of the advertising space

as an imposition layout

White, FSC-certified solid cardboard cover, deep-drawn Material

component 100% recyclable, climate neutral

Delivery packing Product box containing 50 pieces, 4 product boxes per

shipping box

Generally 10-20 working days after approval for printing. Please also refer to the "Information" section **Delivery time** 

## CONTENT

Mini chocolate bars

Alpine milk

**BACK WITH INTEGRATED** TABLE STAND