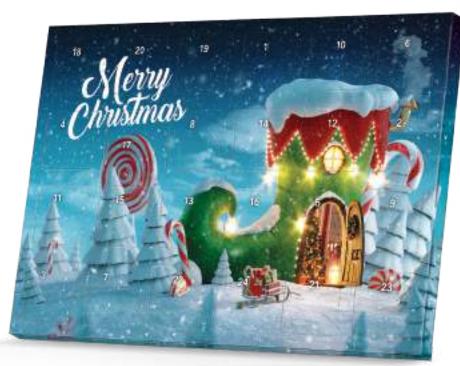

## **CLASSIC DESK ADVENT CALENDAR**

GERMAN BRAND OUALITY WITH FAIRTRADE **INGREDIENTS** 

Content 24 mini Alpine milk chocolates with Fairtrade

ingredients in German brand quality, 50 g Seasonal article - while stocks last!

Shelf life Until at least 31.01.2025

Approx. 205 x 134 x 10 mm, postage-friendly format **Format** 

Request the dimensions of the advertising space

as an imposition layout

White, FSC-certified solid cardboard cover, deep-drawn Material

component 100% recyclable, climate neutral

Delivery packing Product box containing 50 pieces, 4 product boxes per

shipping box

Generally 10-20 working days after approval for printing. Please also refer to the "Information" section **Delivery time** 