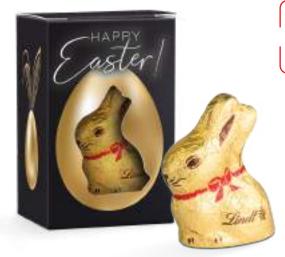

Print 4-c Euroscale

Order quantity Starting at 540 pieces

Lindt Easter bunny made of fine Alpine whole milk Content

chocolate, 10 g

Seasonal article - while stocks last!

Shelf life Until at least 30.06.2024 **Format** 

Approx. 38 x 60 x 28 mm

Request the dimensions of the advertising space

as an imposition layout

Material Promotional box made of white cardboard,

climate neutral

Delivery packing Product box containing 180 pieces, 6 product boxes

per shipping box

**Delivery time** 

Generally 10-20 working days after approval for printing. Please also refer to the "Information" section

in the catalogue or go to go.pfile.de/agb-en

CONTENT

Lindt

Alpine whole milk