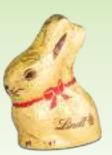

Print 4-c Euroscale

Order quantity Starting at 540 pieces

Lindt Easter bunny made of fine Alpine whole milk Content

chocolate, 10 g

Seasonal article - while stocks last!

Shelf life Until at least 30.06.2024 **Format** 

Approx. 38 x 60 x 28 mm

Request the dimensions of the advertising space

as an imposition layout

Material Promotional box made of white cardboard,

climate neutral

Delivery packing Product box containing 180 pieces, 6 product boxes

per shipping box

**Delivery time** 

Generally 10-20 working days after approval for printing. Please also refer to the "Information" section

in the catalogue or go to go.pfile.de/agb-en

CONTENT

Lindt

Alpine whole milk