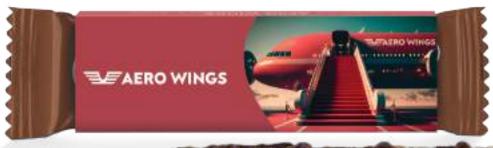

## **CORNY CEREAL BAR**

THE CLASSIC AMONG **PROMOTIONAL CEREAL BARS** 

Print 4-c Euroscale

Order quantity Starting at 600 pieces

Content Corny cereal bar in the varieties Nut, Chocolate, 25 g,

or free, 20 g (only unmixed)