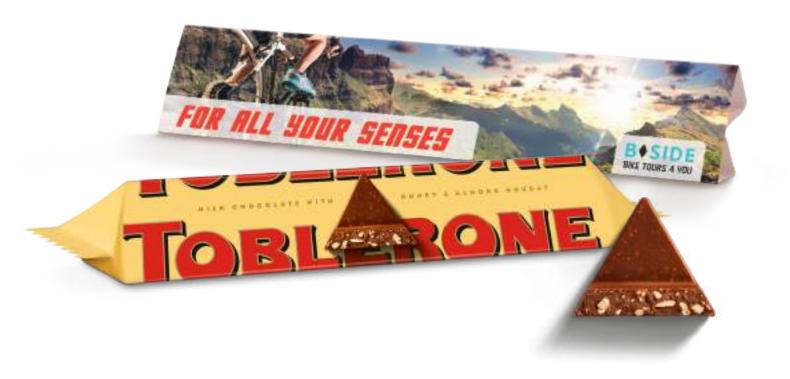

## PROMOTIONAL TRIANGLE LONG **TOBLERONE BAR**

A TOBLERONE

Print 4-c Euroscale

Order quantity Starting at 480 pieces

Content Toblerone chocolate bar in classic milk chocolate with

honey and almond nougat, 35 g

Shelf life 3 months

**Format** Approx. 142 x 30 x 30 mm

Request the dimensions of the advertising space

as an imposition layout

Material Promotional slipcase made of white, FSC-certified

cardboard, climate neutral

Delivery packing Product box containing 120 pieces, 4 product boxes

per shipping box

Generally 10-20 working days after approval for **Delivery time** 

printing. Please also refer to the "Information" section in the catalogue or go to go.pfile.de/agb-en

## CONTENT

Toblerone