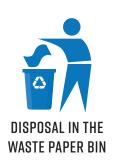

## **DESIGN CHOCOLATE**

WRAPPED IN GLASSINE PAPER. CAN BE DISPOSED OF IN A NORMAL WASTE PAPER BIN!

Print 4-c Euroscale

Order quantity Starting at 3.000 pieces

Content Alpine whole milk chocolate with

Fairtrade ingredients, wrapped in glassine paper

(can be disposed of in a normal waste paper bin), 10 g

Shelf life 12 months

Approx. 56 x 36 x 6 mm **Format** 

Request the dimensions of the advertising space

as an imposition layout

Material Semi-transparent glassine paper, white paper sleeve,