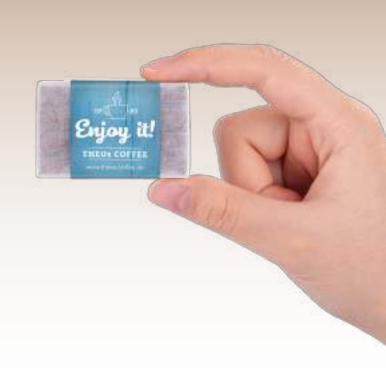

## **DESIGN CHOCOLATE**

WRAPPED IN GLASSINE PAPER. CAN BE DISPOSED OF IN A NORMAL WASTE PAPER BIN!

Print 4-c Euroscale

Order quantity Starting at 3.000 pieces

Content Alpine whole milk chocolate with

Fairtrade ingredients, wrapped in glassine paper

(can be disposed of in a normal waste paper bin), 10 g

Shelf life 12 months

Approx. 56 x 36 x 6 mm **Format** 

Request the dimensions of the advertising space

as an imposition layout

Material Semi-transparent glassine paper, white paper sleeve,

climate neutral

Delivery packing Product box containing 500 pieces, 4 product boxes

per shipping box

Generally 10-20 working days after approval for **Delivery time** 

printing. Please also refer to the "Information" section