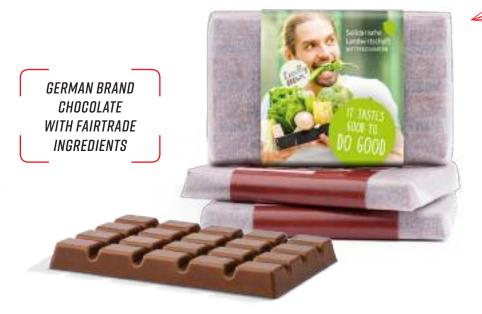

## **DESIGN CHOCOLATE**

WRAPPED IN GLASSINE PAPER. CAN BE DISPOSED OF IN A NORMAL WASTE PAPER BIN!

Print 4-c Euroscale

Order quantity Starting at 3.000 pieces

Content Alpine whole milk chocolate with

Fairtrade ingredients, wrapped in glassine paper

(can be disposed of in a normal waste paper bin), 10 g

Shelf life 12 months

Approx. 56 x 36 x 6 mm **Format** 

Request the dimensions of the advertising space

as an imposition layout

Material Semi-transparent glassine paper, white paper sleeve,

climate neutral

Delivery packing Product box containing 500 pieces, 4 product boxes

per shipping box

Generally 10-20 working days after approval for **Delivery time** 

printing. Please also refer to the "Information" section